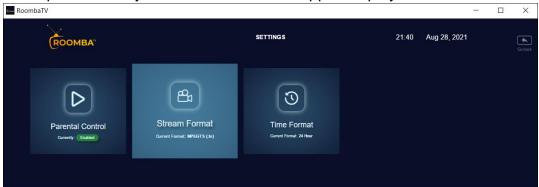

# 2.9 Settings

The settings consist of the configurable options on the application such as **Parental Control**, **Stream Format**, and **Time Format**. To configure a setting, click the **SETTINGS** button from the main menu.

#### 2.9.1 Parental Control

This option enables you to set up a **Pin** in logging in to the application. Parental Control allows parents to set control on the application that helps to prevent children from accessing unsuitable contents.

#### 2.9.2 Stream Format

This option allows you to select from the supported playback video formats.

Currently, the Roomba TV application supports two (2) types of stream formats:

- ❖ HLS (.m3u8)
- ❖ MPEGTS (.ts)