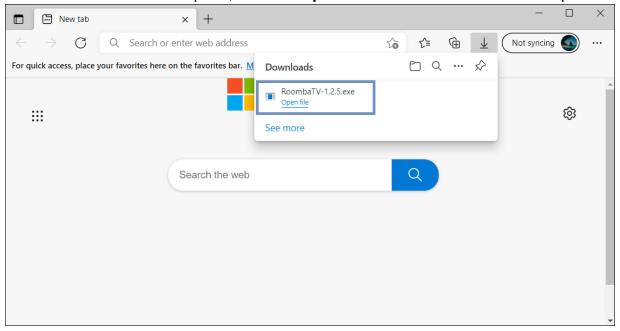

#### 1 Installation

1. Copy and paste the following link to your web browser, then hit **enter** to search.

https://www.roomba.tv/downloads/win/RoombaTV-1.2.5.exe

2. Click the drop-down button beside **Save as**, then click **Save** to download the Roomba TV installation file. The installation file may be downloaded automatically without hitting **Save as**, depending on your web browser's settings.

3. Wait until the download is complete.

4. Once the download is complete, click the **Open file** link to start the installation process.

5. Alternatively, you may go to your **Downloads** folder to access and run the downloaded installation file.