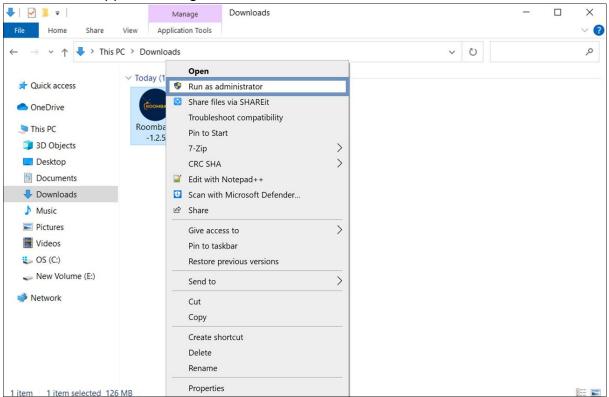

6. To install the application, right-click the installation file, then select **Run as administrator**.

7. Wait until the installation process is complete.

8. Once the installation process is complete, the Roomba TV application will pop-up.