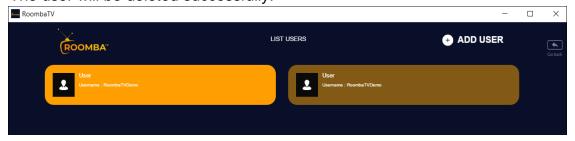

#### 2.3.2 Delete a user

1. To delete a user, click the **Delete** button beside the chosen account.

2. When the following pop-up message is displayed, click the button to proceed.

3. The user will be deleted successfully.