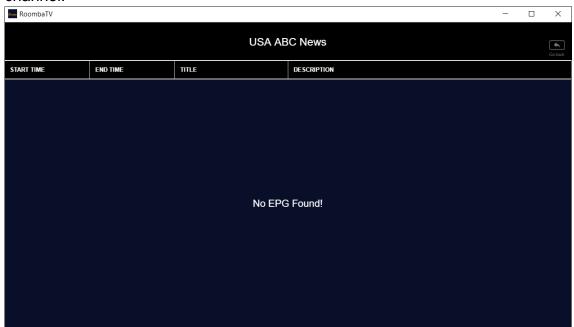

Some channels do not have an EPG available. For these channels, the following screen will be displayed to indicate that an EPG is not available for the selected channel.