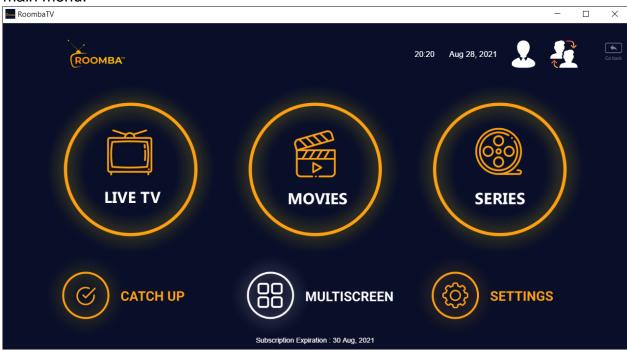

# 2 Roomba TV Main Menu

The application consists of the following buttons and information:

- Date and Time
- Account Info
- List Users
- Live TV
- Movies

- Series
- Catch Up
- Multiscreen
- Settings
- Subscription Expiration

#### 2.1 Date and Time

This shows the date and time upon logging in.

#### 2.2 Account Info

Click the following icon to view your account information.

- ❖ UserName the username you used when setting up your account
- Account Status the current status of your account
- Expire Date the expiration date of your account
- Is Trial your account subscription type
- Active Connections the number of active connections within your account

# 2.10 Subscription Expiration

To keep you reminded of when your account subscription will expire, the main menu displays your subscription expiration date.

In this example, the account will be expired on the 30th of August 2021.

Subscription Expiration: 30 Aug, 2021