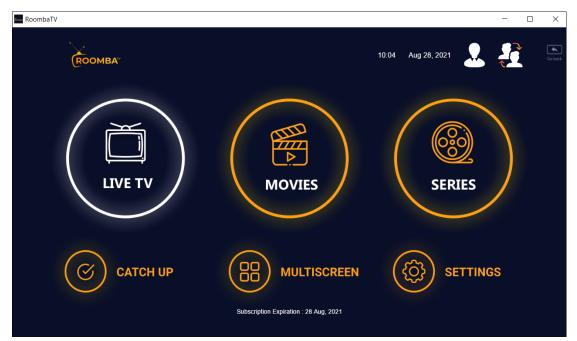

# 2 Roomba TV Main Menu

The application consists of the following buttons and information:

- Date and Time
- Account Info
- List Users
- Live TV
- Movies

- Series
- Catch Up
- Multiscreen
- Settings
- Subscription Expiration

#### 2.1 Date and Time

This shows the date and time upon logging in.

#### 2.2 Account Info

Click the following icon to view your account information.

- ❖ UserName the username you used when setting up your account
- Account Status the current status of your account
- Expire Date the expiration date of your account
- Is Trial your account subscription type
- Active Connections the number of active connections within your account

#### 2.3 List Users

Click the following icon to see the list of users you have created.

If you have multiple users, you will have an option to select a user which you want to log in and/or delete. This menu also consists of an **ADD USER** button that you can click if you would like to create another user.

# 2.10 Subscription Expiration

To keep you reminded of when your account subscription will expire, the main menu displays your subscription expiration date.

In this example, the account will be expired on the 30th of August 2021.