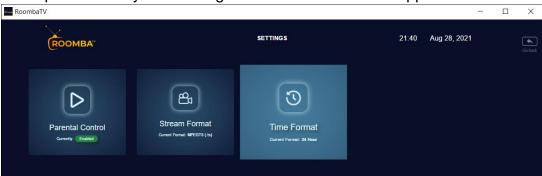

# 2.9 Settings

The settings consist of the configurable options on the application such as **Parental Control**, **Stream Format**, and **Time Format**. To configure a setting, click the **SETTINGS** button from the main menu.

#### 2.9.1 Parental Control

This option enables you to set up a **Pin** in logging in to the application. Parental Control allows parents to set control on the application that helps to prevent children from accessing unsuitable contents.

#### 2.9.2 Stream Format

This option allows you to select from the supported playback video formats.

Currently, the Roomba TV application supports two (2) types of stream formats:

- ❖ HLS (.m3u8)
- ❖ MPEGTS (.ts)