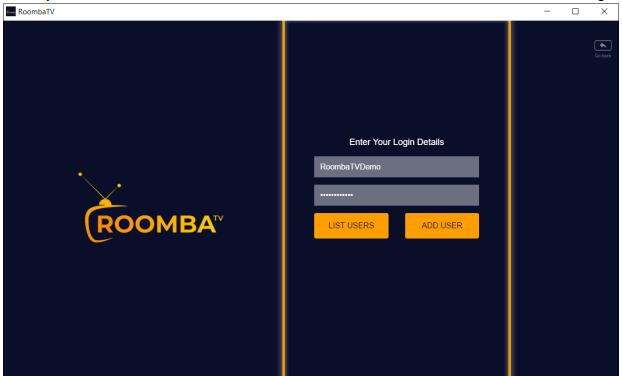

9. A desktop shortcut of the application will be created after the installation.

10. Enter your account Username and Password, then click the button to log in.

11. Upon successful login after adding a user, the Roomba TV main menu will be displayed.

#### 2.3 List Users

Click the following icon to see the list of users you have created.

If you have multiple users, you will have an option to select a user which you want to log in and/or delete. This menu also consists of an **ADD USER** button that you can click if you would like to create another user.