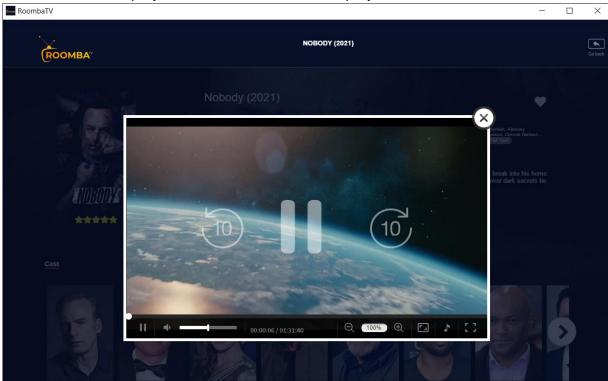

To see the list of movies by country, scroll-down on the application.

To watch a movie, select a movie from the list, then click the WATCH NOW button.

Some movies have a trailer available. To watch the trailer of a movie, click the **WATCH TRAILER** button.

The movie will be played on a small-sized video player.

To watch a movie in full-screen mode, click the 'full-screen mode' button.

The movie cast section is also available. This option allows you to select a character and view the cast information.