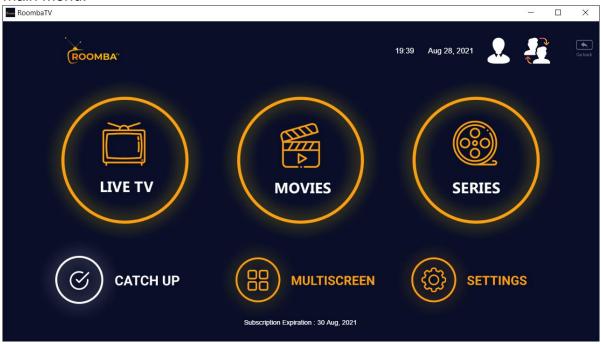

# 2 Roomba TV Main Menu

The application consists of the following buttons and information:

- Date and Time
- Account Info
- List Users
- Live TV
- Movies

- Series
- Catch Up
- Multiscreen
- Settings
- Subscription Expiration

# 2.10 Subscription Expiration

To keep you reminded of when your account subscription will expire, the main menu displays your subscription expiration date.

In this example, the account will be expired on the 30th of August 2021.

Subscription Expiration: 30 Aug, 2021