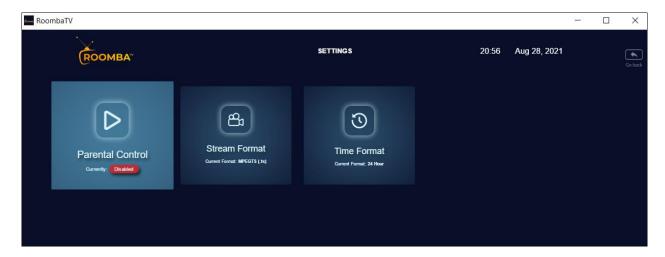

# 2.9 Settings

The settings consist of the configurable options on the application such as **Parental Control**, **Stream Format**, and **Time Format**. To configure a setting, click the **SETTINGS** button from the main menu.

#### 2.9.1 Parental Control

This option enables you to set up a **Pin** in logging in to the application. Parental Control allows parents to set control on the application that helps to prevent children from accessing unsuitable contents.

#### 2.9.2 Stream Format

This option allows you to select from the supported playback video formats.

Currently, the Roomba TV application supports two (2) types of stream formats:

- ❖ HLS (.m3u8)
- ❖ MPEGTS (.ts)