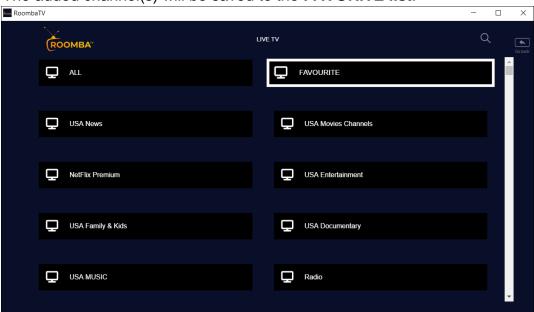

#### 2.4 Live TV

To access the Live TV channels, click the LIVE TV button from the main menu.

You will see the category list of all the available live TV channels, movies channels, radio stations, etc.

To see the list of TV networks by country, scroll-down on the application.

To stream and watch a channel, click on the desired channel category.

The first channel on the list will automatically play by default.