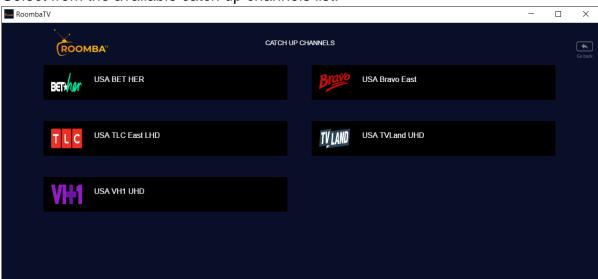

Select from the available catch up channels list.

Select from the available date(s), then click a past TV show that you would like to watch.