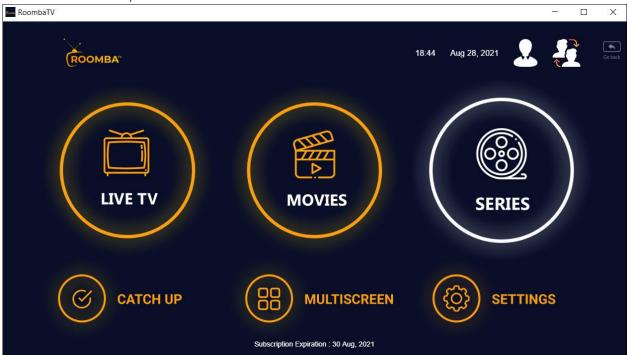

# 2 Roomba TV Main Menu

The application consists of the following buttons and information:

- Date and Time
- Account Info
- List Users
- Live TV
- Movies

- Series
- Catch Up
- Multiscreen
- Settings
- Subscription Expiration

# 2.10 Subscription Expiration

To keep you reminded of when your account subscription will expire, the main menu displays your subscription expiration date.

In this example, the account will be expired on the 30th of August 2021.

Subscription Expiration: 30 Aug, 2021