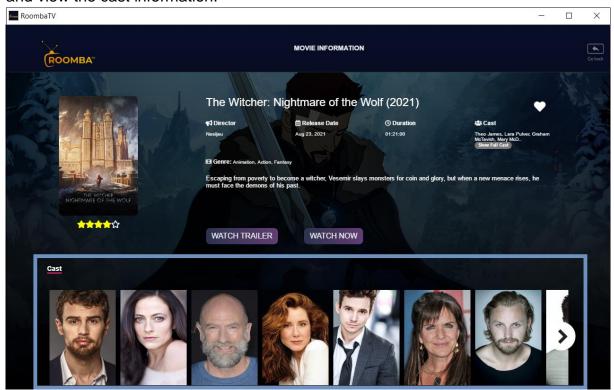

#### 2.5 Movies

To watch a movie, click the **MOVIES** button from the main menu.

You will see the category list of all the available movie genres (i.e., action, sci-fi, comedy, crime, romance, etc.) and new movie releases.

To see the list of movies by country, scroll-down on the application.

To watch a movie, select a movie from the list, then click the WATCH NOW button.

Some movies have a trailer available. To watch the trailer of a movie, click the **WATCH TRAILER** button.

The movie will be played on a small-sized video player.

To watch a movie in full-screen mode, click the 'full-screen mode' button.

The movie cast section is also available. This option allows you to select a character and view the cast information.

# Example of a cast information