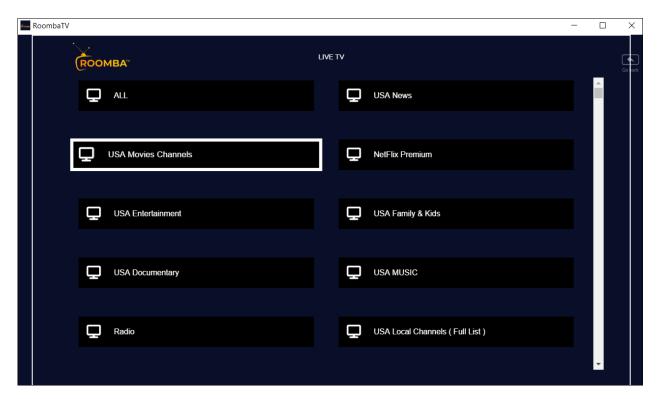

#### 2.4 Live TV

To access the Live TV channels, click the LIVE TV button from the main menu.

You will see the category list of all the available live TV channels, movies channels, radio stations, etc.

To see the list of TV networks by country, scroll-down on the application.

To stream and watch a channel, click on the desired channel category.

The first channel on the list will automatically play by default.