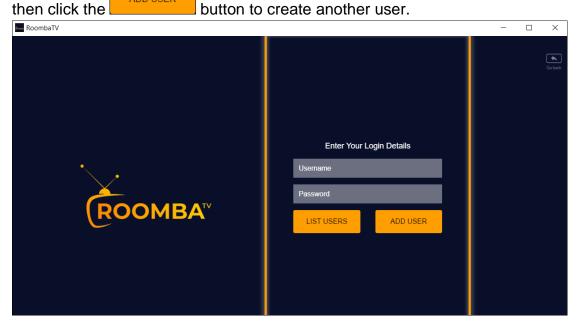

#### 2.3 List Users

Click the following icon to see the list of users you have created.

If you have multiple users, you will have an option to select a user which you want to log in and/or delete. This menu also consists of an **ADD USER** button that you can click if you would like to create another user.

#### 2.3.3 Add a user

1. To add a new user, click the following button.

2. This will redirect you to the **Login Page**. Enter a Username and Password,