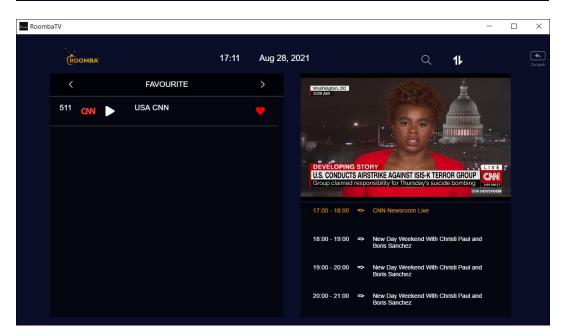

#### 2.4.2 Add to Favourite

1. To save a channel and add to the favorites list, select a channel then click **Add to Favourite**.

2. The added channel(s) will be saved to the FAVORITE list.