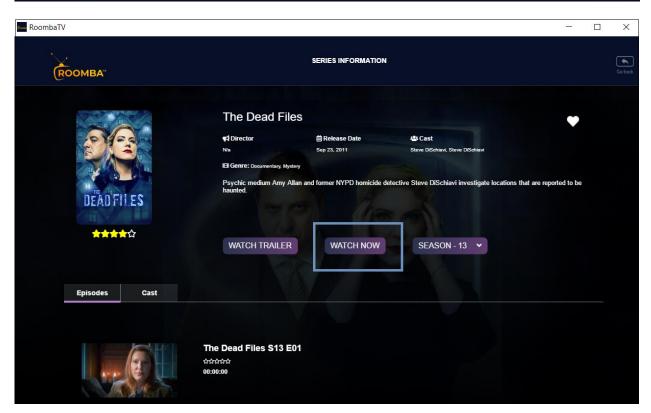

To watch a series, select a series from the list, then click the **WATCH NOW** button.

Go to the **Episodes** tab to select from the available episodes.