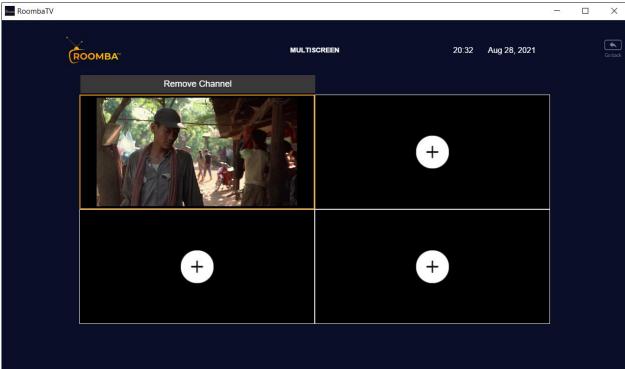

#### 2.8 Multiscreen

Roomba TV supports a **multiscreen** feature where you can play up to four (4) Live TV programs at the same time. To use this option, click the **MULTISCREEN** button from the main menu.

Click the (+) button then select from the category list.

Select from the available Live TV channels.

After clicking the preferred channel, it will be automatically added to the multiscreen player. To add more channels, click the (+) button and repeat the same procedure.