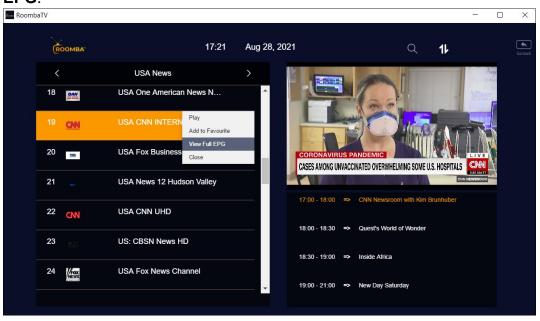

### 2.4.3 View Full EPG (Electronic Program Guide)

1. If a playing channel has an EPG available, it will be displayed under the video player.

To view the full EPG of a channel, select a channel then click View Full EPG.

The EPG (Electronic Program Guide) contains the following information:

- Start Time the start date and time of a program
- End Time the end date and time of a program
- Title the title of a program
- Description the program summary or what the show is all about