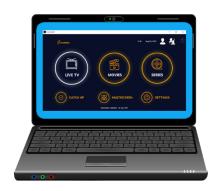

9. A desktop shortcut of the application will be created after the installation.

10. Enter your account Username and Password, then click the button to log in.

11. Upon successful login after adding a user, the Roomba TV main menu will be displayed.

# 2 Roomba TV Main Menu

The application consists of the following buttons and information:

- Date and Time
- Account Info
- List Users
- Live TV
- Movies

- Series
- Catch Up
- Multiscreen
- Settings
- Subscription Expiration