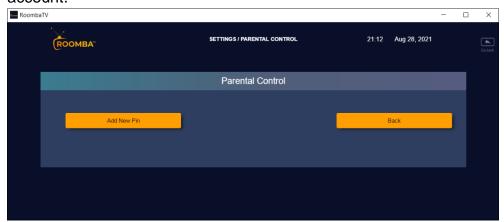

#### 2.9.1 Parental Control

This option enables you to set up a **Pin** in logging in to the application. Parental Control allows parents to set control on the application that helps to prevent children from accessing unsuitable contents.

1. To set up a pin, click the following button.

2. Click the account.

Add New Pin button to set up a pin for the

3. Enter a pin, then confirm. Click the button once done.

4. Once the new pin is saved, the Parental Control will now be enabled on the account.