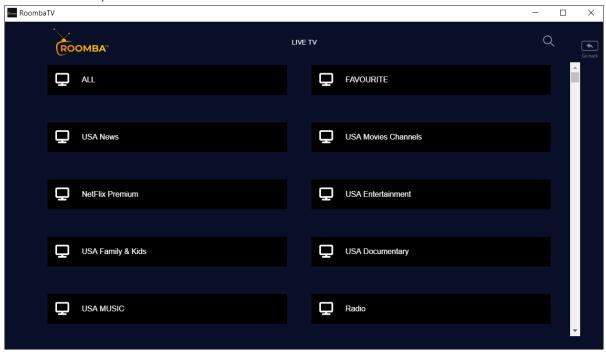

#### 2.4 Live TV

To access the Live TV channels, click the LIVE TV button from the main menu.

You will see the category list of all the available live TV channels, movies channels, radio stations, etc.

To see the list of TV networks by country, scroll-down on the application.

To stream and watch a channel, click on the desired channel category.

The first channel on the list will automatically play by default.