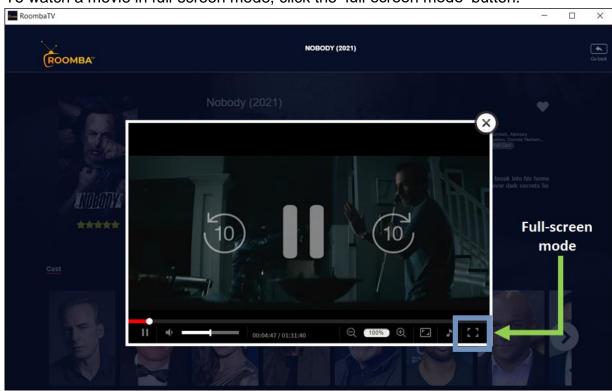

The movie will be played on a small-sized video player.

To watch a movie in full-screen mode, click the 'full-screen mode' button.

The movie cast section is also available. This option allows you to select a character and view the cast information.