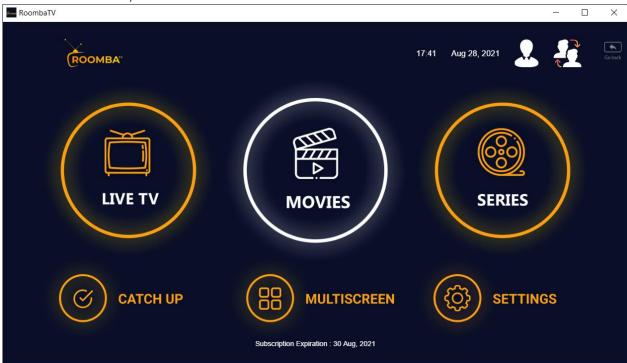

# 2 Roomba TV Main Menu

The application consists of the following buttons and information:

- Date and Time
- Account Info
- List Users
- Live TV
- Movies

- Series
- Catch Up
- Multiscreen
- Settings
- Subscription Expiration

# 2.10 Subscription Expiration

To keep you reminded of when your account subscription will expire, the main menu displays your subscription expiration date.

In this example, the account will be expired on the 30th of August 2021.

Subscription Expiration: 30 Aug, 2021