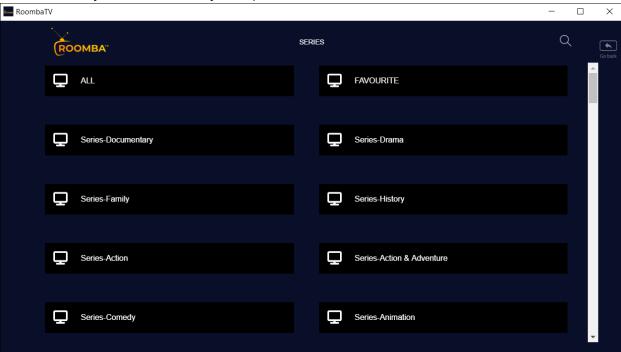

#### 2.6 Series

To watch a series, click the **SERIES** button from the main menu.

You will see the category list of all the available TV series by genre (i.e., documentary, drama, history, action, comedy, etc.).