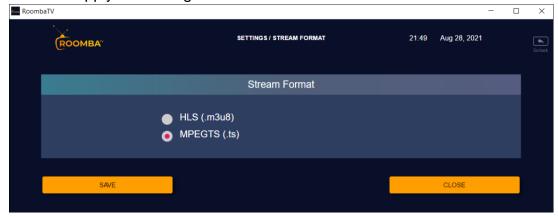

#### 2.9.2 Stream Format

This option allows you to select from the supported playback video formats.

Currently, the Roomba TV application supports two (2) types of stream formats:

- ❖ HLS (.m3u8)
- ❖ MPEGTS (.ts)

Select from the following options, then click the button to apply the settings.