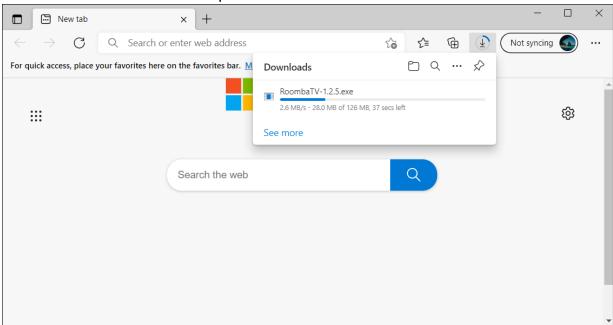

3. Wait until the download is complete.

4. Once the download is complete, click the **Open file** link to start the installation process.

5. Alternatively, you may go to your **Downloads** folder to access and run the downloaded installation file.