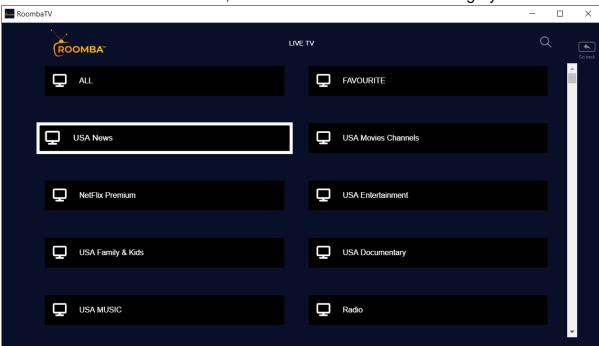

#### 2.4 Live TV

To access the Live TV channels, click the LIVE TV button from the main menu.

You will see the category list of all the available live TV channels, movies channels, radio stations, etc.

To see the list of TV networks by country, scroll-down on the application.

To stream and watch a channel, click on the desired channel category.

The first channel on the list will automatically play by default.