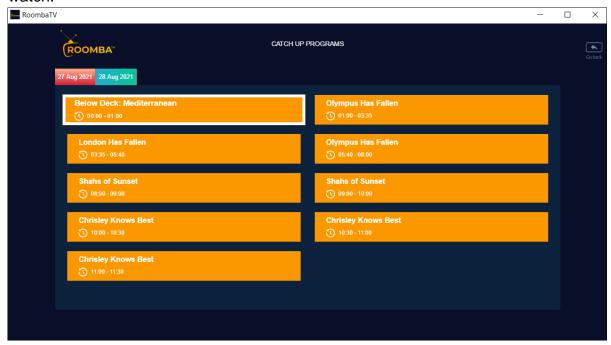

Select from the available catch up channels list.

Select from the available date(s), then click a past TV show that you would like to watch.