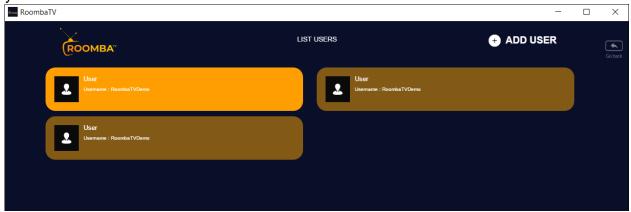

#### 2.3 List Users

Click the following icon to see the list of users you have created.

If you have multiple users, you will have an option to select a user which you want to log in and/or delete. This menu also consists of an **ADD USER** button that you can click if you would like to create another user.