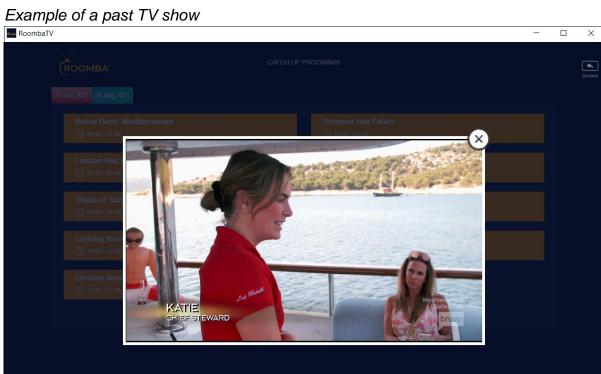

Select from the available catch up channels list.

Select from the available date(s), then click a past TV show that you would like to watch.