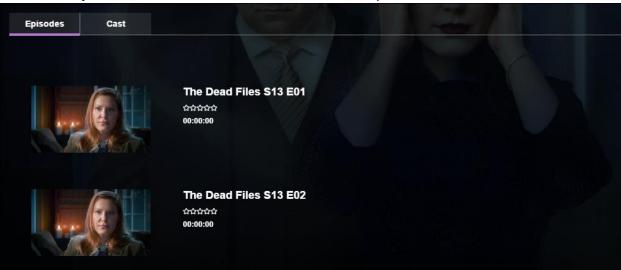

To watch a series, select a series from the list, then click the **WATCH NOW** button.

Go to the **Episodes** tab to select from the available episodes.