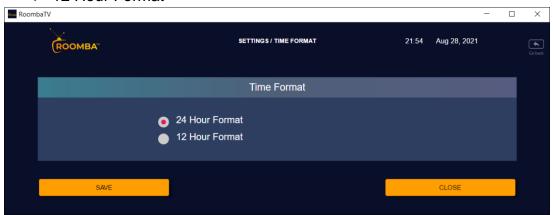

#### 2.9.3 Time Format

This option allows you to change the time format on the application.

Select from the following options, then click the button to apply the settings.

SAVE

- 24 Hour Format
- 12 Hour Format