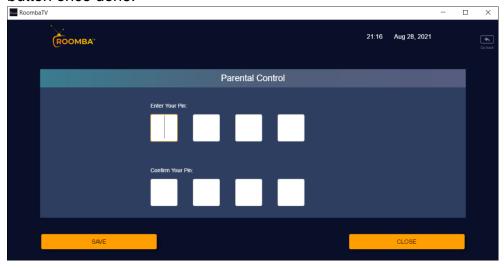

1. To set up a pin, click the following button.

2. Click the account.

Add New Pin button to set up a pin for the

3. Enter a pin, then confirm. Click the button once done.

4. Once the new pin is saved, the Parental Control will now be enabled on the account.