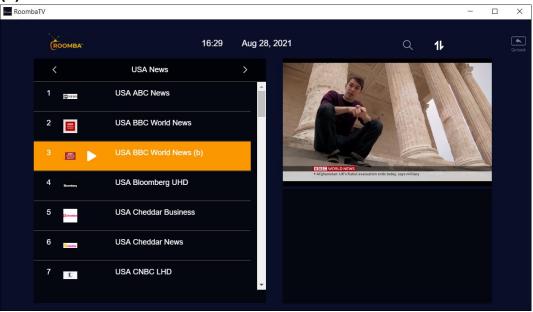

#### 2.4.1 Play

1. To watch another channel, select a channel then click **Play**.

2. In this example, we selected to play the channel **USA BBC World News** (b).