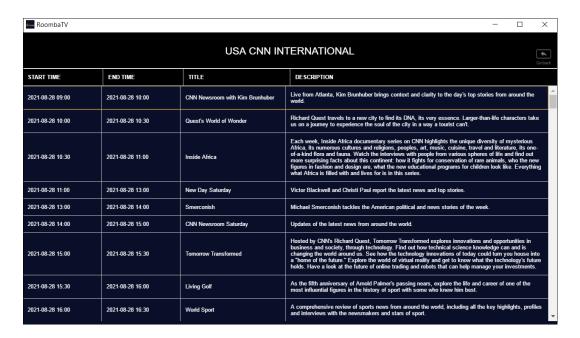

### 2.4.3 View Full EPG (Electronic Program Guide)

1. If a playing channel has an EPG available, it will be displayed under the video player.

To view the full EPG of a channel, select a channel then click View Full EPG.

The EPG (Electronic Program Guide) contains the following information:

- Start Time the start date and time of a program
- End Time the end date and time of a program
- Title the title of a program
- Description the program summary or what the show is all about