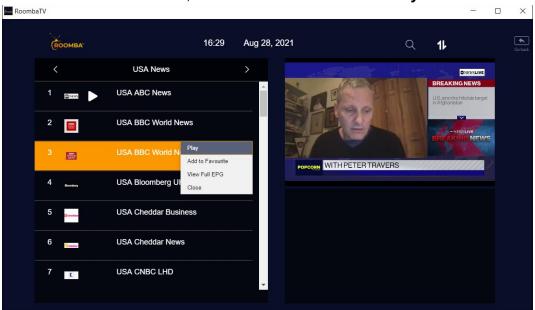

#### 2.4.1 Play

1. To watch another channel, select a channel then click **Play**.

2. In this example, we selected to play the channel **USA BBC World News** (b).

#### 2.4.2 Add to Favourite

1. To save a channel and add to the favorites list, select a channel then click **Add to Favourite**.

2. The added channel(s) will be saved to the FAVORITE list.

### 2.4.3 View Full EPG (Electronic Program Guide)

1. If a playing channel has an EPG available, it will be displayed under the video player.

To view the full EPG of a channel, select a channel then click View Full EPG.