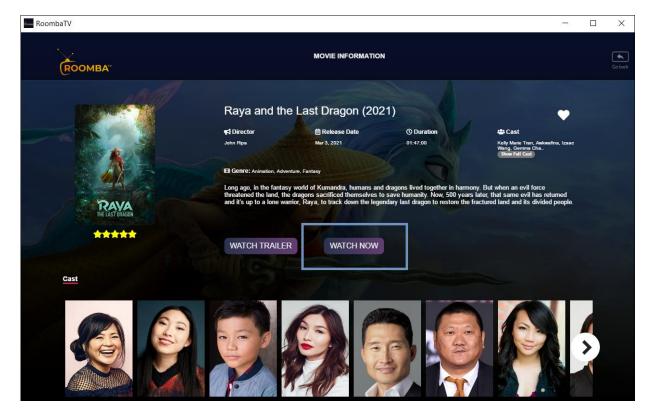

To see the list of movies by country, scroll-down on the application.

To watch a movie, select a movie from the list, then click the WATCH NOW button.

Some movies have a trailer available. To watch the trailer of a movie, click the **WATCH TRAILER** button.

The movie will be played on a small-sized video player.

To watch a movie in full-screen mode, click the 'full-screen mode' button.

The movie cast section is also available. This option allows you to select a character and view the cast information.