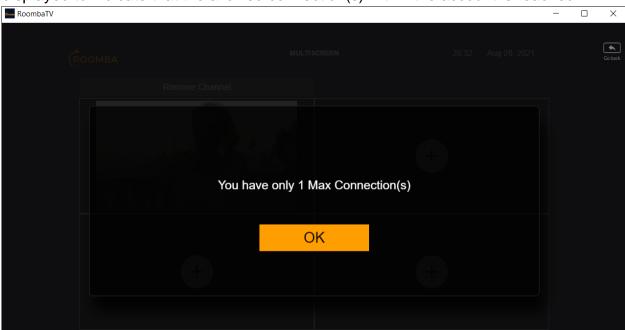

If you were unable to add more channels, the following pop-up message will be displayed to indicate that the allowed connection(s) within the account is reached.