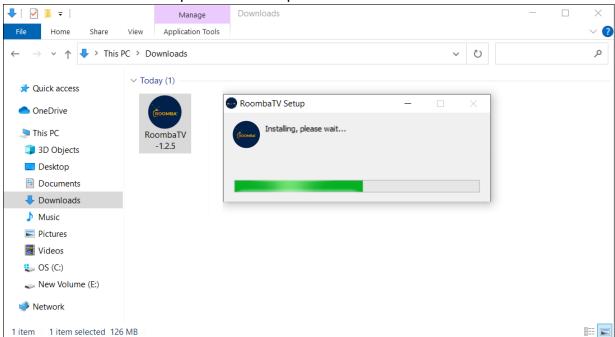

6. To install the application, right-click the installation file, then select **Run as administrator**.

7. Wait until the installation process is complete.

8. Once the installation process is complete, the Roomba TV application will pop-up.