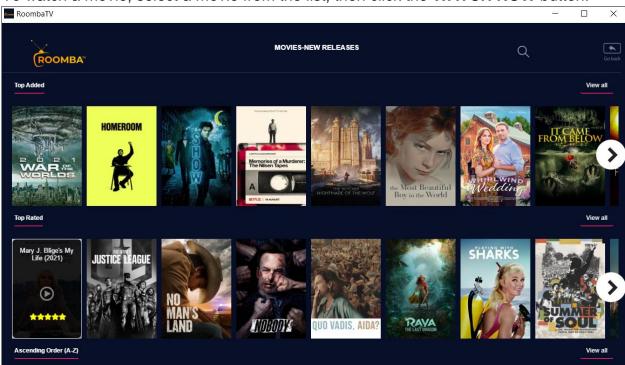

#### 2.5 Movies

To watch a movie, click the **MOVIES** button from the main menu.

You will see the category list of all the available movie genres (i.e., action, sci-fi, comedy, crime, romance, etc.) and new movie releases.

To see the list of movies by country, scroll-down on the application.

To watch a movie, select a movie from the list, then click the WATCH NOW button.

Some movies have a trailer available. To watch the trailer of a movie, click the **WATCH TRAILER** button.