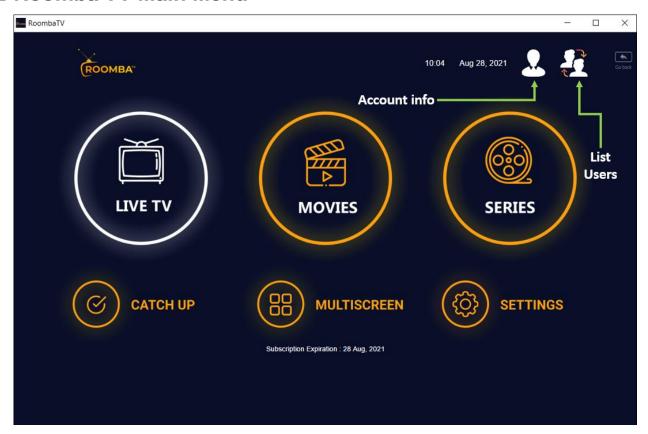

# 2 Roomba TV Main Menu

The application consists of the following buttons and information:

- Date and Time
- Account Info
- List Users
- Live TV
- Movies

- Series
- Catch Up
- Multiscreen
- Settings
- Subscription Expiration

#### 2.1 Date and Time

This shows the date and time upon logging in.

#### 2.2 Account Info

Click the following icon to view your account information.

- ❖ UserName the username you used when setting up your account
- Account Status the current status of your account
- Expire Date the expiration date of your account
- Is Trial your account subscription type
- Active Connections the number of active connections within your account

#### 2.3 List Users

Click the following icon to see the list of users you have created.

If you have multiple users, you will have an option to select a user which you want to log in and/or delete. This menu also consists of an **ADD USER** button that you can click if you would like to create another user.