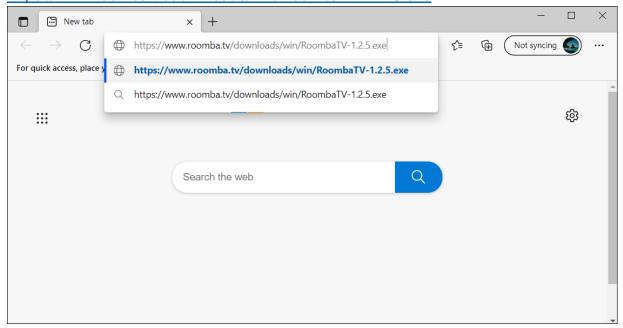

#### 1 Installation

1. Copy and paste the following link to your web browser, then hit **enter** to search.

https://www.roomba.tv/downloads/win/RoombaTV-1.2.5.exe

2. Click the drop-down button beside **Save as**, then click **Save** to download the Roomba TV installation file. The installation file may be downloaded automatically without hitting **Save as**, depending on your web browser's settings.