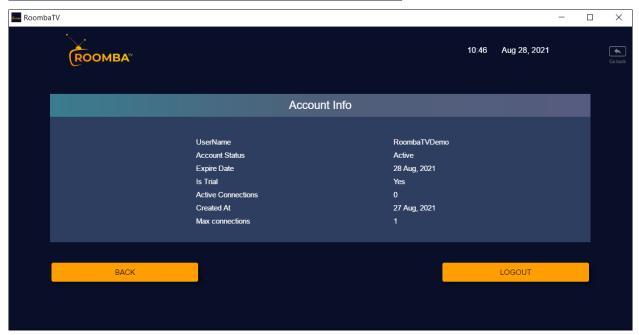

#### 2.2 Account Info

Click the following icon to view your account information.

- ❖ UserName the username you used when setting up your account
- Account Status the current status of your account
- Expire Date the expiration date of your account
- Is Trial your account subscription type
- Active Connections the number of active connections within your account

- Created At the creation date of your account
- Max connections the limit or maximum number of connection(s) that is allowed within your account