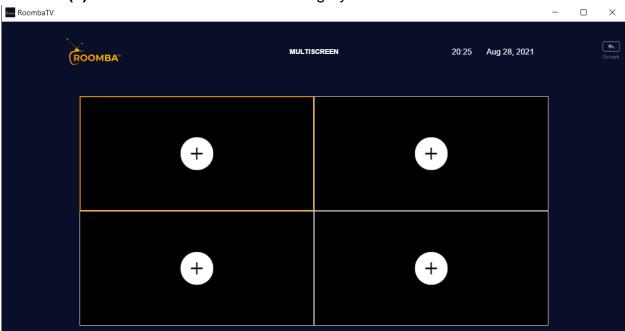

#### 2.8 Multiscreen

Roomba TV supports a **multiscreen** feature where you can play up to four (4) Live TV programs at the same time. To use this option, click the **MULTISCREEN** button from the main menu.

Click the (+) button then select from the category list.

Select from the available Live TV channels.

After clicking the preferred channel, it will be automatically added to the multiscreen player. To add more channels, click the (+) button and repeat the same procedure.

If you were unable to add more channels, the following pop-up message will be displayed to indicate that the allowed connection(s) within the account is reached.