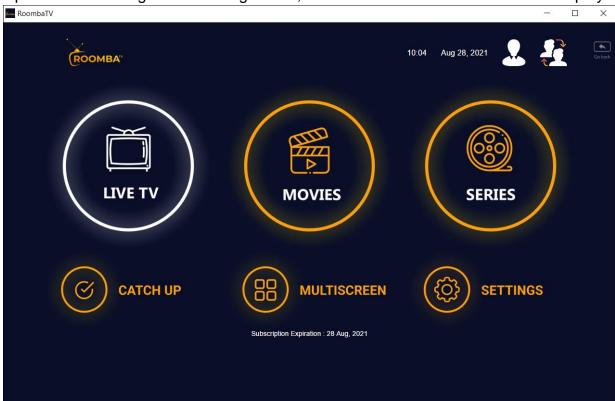

# 2 Roomba TV Main Menu

The application consists of the following buttons and information:

- Date and Time
- Account Info
- List Users
- Live TV
- Movies

- Series
- Catch Up
- Multiscreen
- Settings
- Subscription Expiration