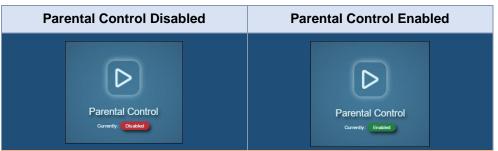

#### 2.9.1 Parental Control

This option enables you to set up a **Pin** in logging in to the application. Parental Control allows parents to set control on the application that helps to prevent children from accessing unsuitable contents.

1. To set up a pin, click the following button.

2. Click the account.

Add New Pin button to set up a pin for the

3. Enter a pin, then confirm. Click the button once done.

4. Once the new pin is saved, the Parental Control will now be enabled on the account.