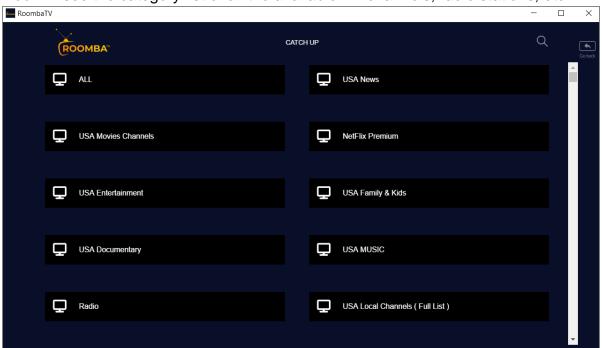

# 2.7 Catch Up

The Catch Up option allows you to revisit or rewatch past TV shows that you have missed in airtime. To watch a past TV program, click the **CATCH UP** button from the main menu.

You will see the category list of all the available TV channels, radio stations, etc.