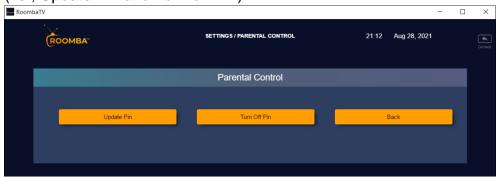

1. To set up a pin, click the following button.

2. Click the account.

Add New Pin button to set up a pin for the

3. Enter a pin, then confirm. Click the button once done.

4. Once the new pin is saved, the Parental Control will now be enabled on the account.

5. After setting up a new pin, you will have the following options (i.e., Update Pin and Turn off Pin).