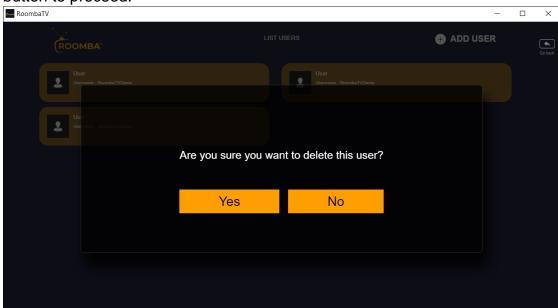

#### 2.3.2 Delete a user

1. To delete a user, click the **Delete** button beside the chosen account.

2. When the following pop-up message is displayed, click the button to proceed.

3. The user will be deleted successfully.