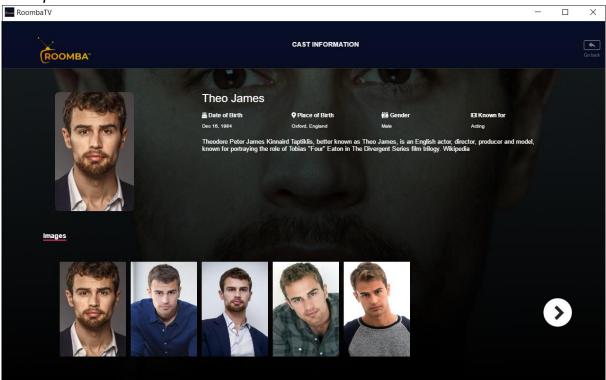

The movie will be played on a small-sized video player.

To watch a movie in full-screen mode, click the 'full-screen mode' button.

The movie cast section is also available. This option allows you to select a character and view the cast information.

# Example of a cast information