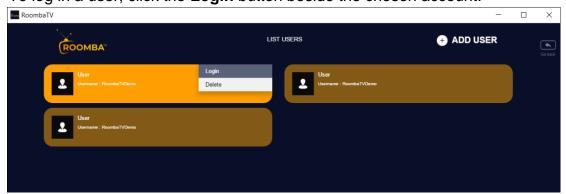

#### 2.3.1 Login a user

1. To log in a user, click the **Login** button beside the chosen account.

2. The account will be logged in immediately, and it will show the main menu of the application.