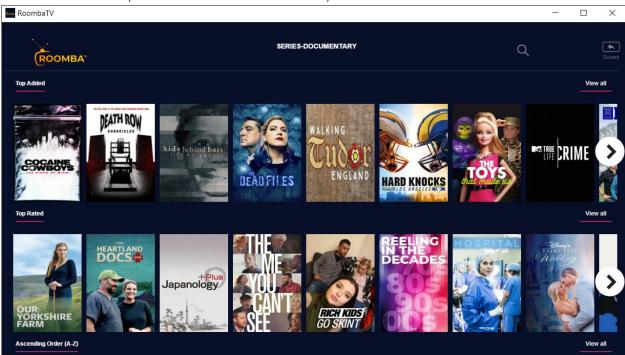

#### 2.6 Series

To watch a series, click the **SERIES** button from the main menu.

You will see the category list of all the available TV series by genre (i.e., documentary, drama, history, action, comedy, etc.).