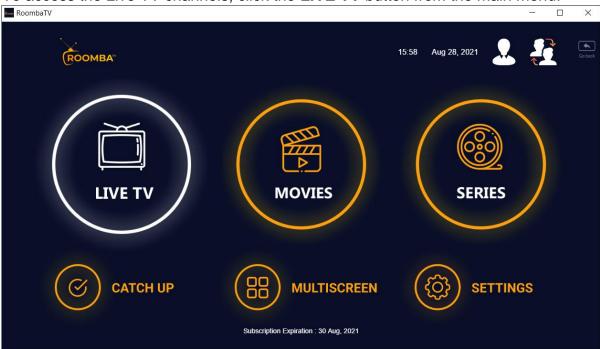

# 2 Roomba TV Main Menu

The application consists of the following buttons and information:

- Date and Time
- Account Info
- List Users
- Live TV
- Movies

- Series
- Catch Up
- Multiscreen
- Settings
- Subscription Expiration

# 2.10 Subscription Expiration

To keep you reminded of when your account subscription will expire, the main menu displays your subscription expiration date.

In this example, the account will be expired on the 30th of August 2021.

Subscription Expiration: 30 Aug, 2021