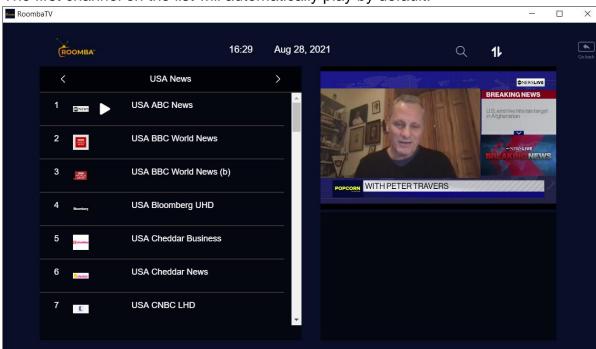

To stream and watch a channel, click on the desired channel category.

The first channel on the list will automatically play by default.

#### 2.4.1 Play

1. To watch another channel, select a channel then click **Play**.

2. In this example, we selected to play the channel **USA BBC World News** (b).