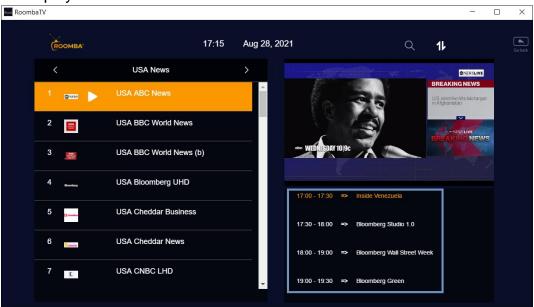

#### 2.4.1 Play

1. To watch another channel, select a channel then click **Play**.

2. In this example, we selected to play the channel **USA BBC World News** (b).