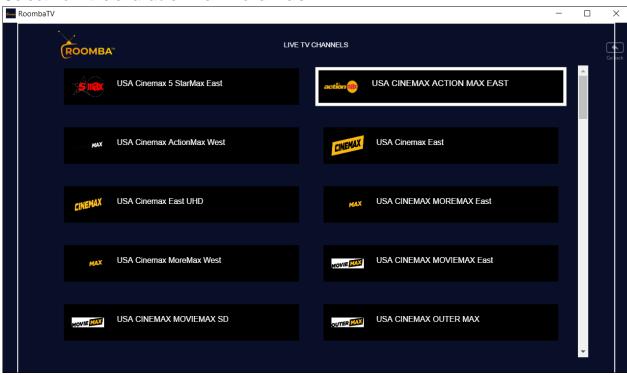

To stream and watch a channel, click on the desired channel category.

The first channel on the list will automatically play by default.

#### 2.4.1 Play

1. To watch another channel, select a channel then click **Play**.

2. In this example, we selected to play the channel **USA BBC World News** (b).