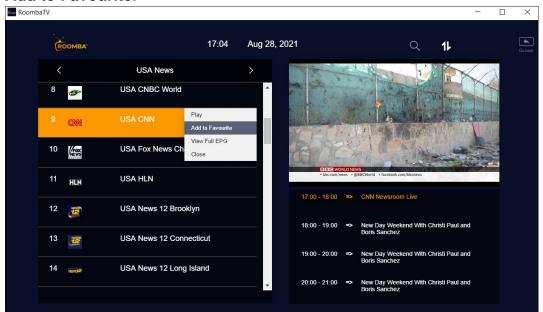

#### 2.4.2 Add to Favourite

1. To save a channel and add to the favorites list, select a channel then click **Add to Favourite**.

2. The added channel(s) will be saved to the FAVORITE list.