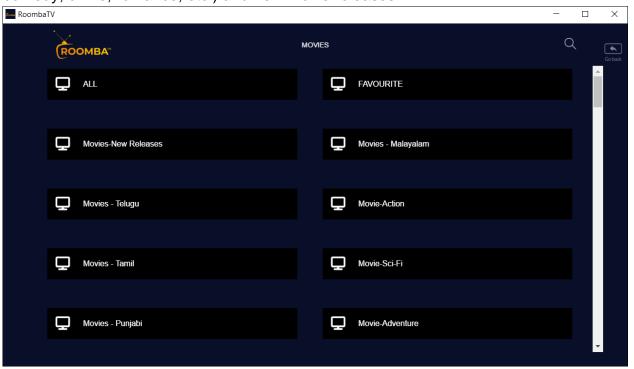

#### 2.5 Movies

To watch a movie, click the **MOVIES** button from the main menu.

You will see the category list of all the available movie genres (i.e., action, sci-fi, comedy, crime, romance, etc.) and new movie releases.

To see the list of movies by country, scroll-down on the application.

To watch a movie, select a movie from the list, then click the WATCH NOW button.

Some movies have a trailer available. To watch the trailer of a movie, click the **WATCH TRAILER** button.