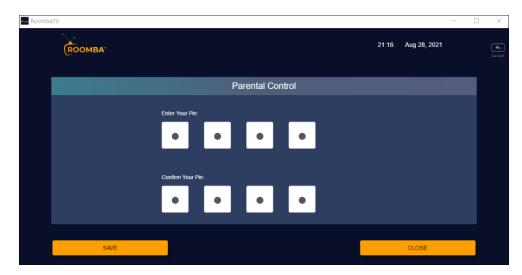

1. To set up a pin, click the following button.

2. Click the account.

Add New Pin button to set up a pin for the

3. Enter a pin, then confirm. Click the button once done.

4. Once the new pin is saved, the Parental Control will now be enabled on the account.