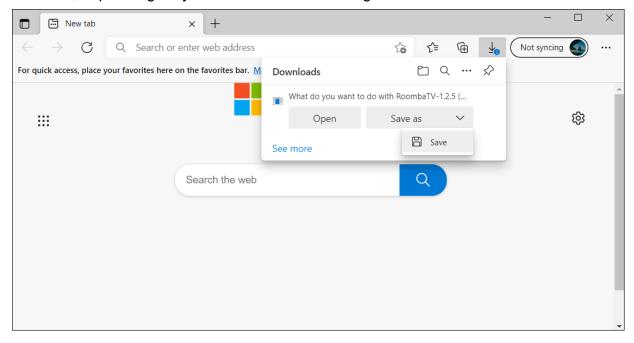

#### 1 Installation

1. Copy and paste the following link to your web browser, then hit **enter** to search.

https://www.roomba.tv/downloads/win/RoombaTV-1.2.5.exe

2. Click the drop-down button beside **Save as**, then click **Save** to download the Roomba TV installation file. The installation file may be downloaded automatically without hitting **Save as**, depending on your web browser's settings.