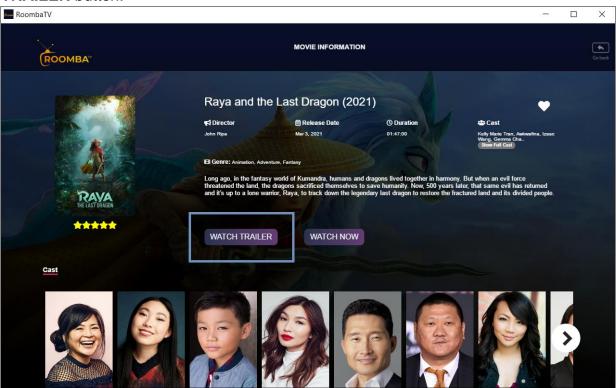

#### 2.5 Movies

To watch a movie, click the **MOVIES** button from the main menu.

You will see the category list of all the available movie genres (i.e., action, sci-fi, comedy, crime, romance, etc.) and new movie releases.

To see the list of movies by country, scroll-down on the application.

To watch a movie, select a movie from the list, then click the WATCH NOW button.

Some movies have a trailer available. To watch the trailer of a movie, click the **WATCH TRAILER** button.

The movie will be played on a small-sized video player.

To watch a movie in full-screen mode, click the 'full-screen mode' button.

The movie cast section is also available. This option allows you to select a character and view the cast information.