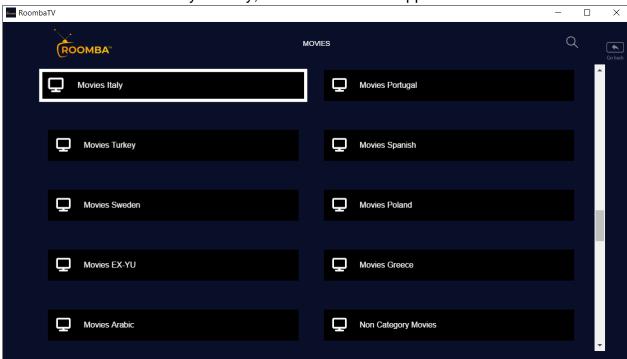

To see the list of movies by country, scroll-down on the application.

To watch a movie, select a movie from the list, then click the WATCH NOW button.

Some movies have a trailer available. To watch the trailer of a movie, click the **WATCH TRAILER** button.