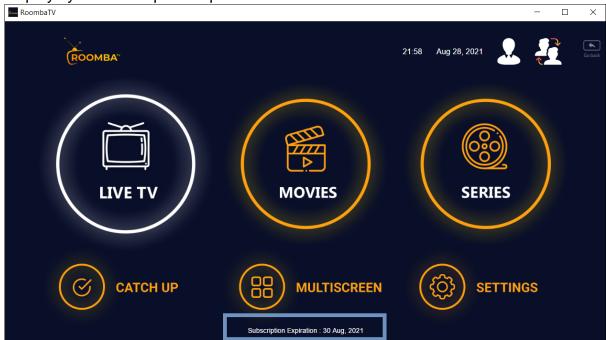

# 2.10 Subscription Expiration

To keep you reminded of when your account subscription will expire, the main menu displays your subscription expiration date.

In this example, the account will be expired on the 30th of August 2021.

Subscription Expiration: 30 Aug, 2021