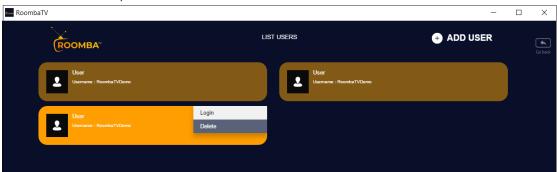

#### 2.3 List Users

Click the following icon to see the list of users you have created.

If you have multiple users, you will have an option to select a user which you want to log in and/or delete. This menu also consists of an **ADD USER** button that you can click if you would like to create another user.

#### 2.3.1 Login a user

1. To log in a user, click the **Login** button beside the chosen account.

2. The account will be logged in immediately, and it will show the main menu of the application.

#### 2.3.2 Delete a user

1. To delete a user, click the **Delete** button beside the chosen account.

2. When the following pop-up message is displayed, click the button to proceed.

3. The user will be deleted successfully.