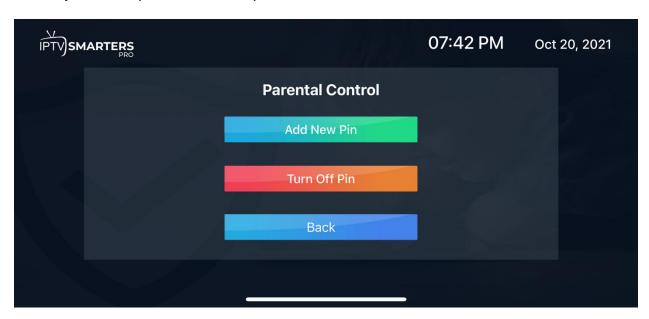

## **Parental Control**

Allows you to set parental control passwords to restrict access.