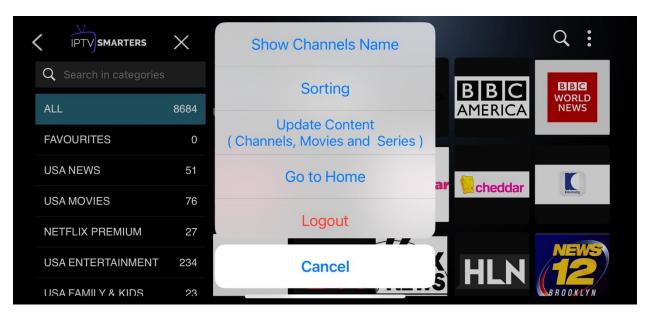

## **Live TV**

Enjoy 8552 Live TV channels online with Roomba TV in HD. Watch your favorite TV shows, news, and sports channels. To stream and watch a channel, tap on the desired channel category.

Tap the 3 dots at the top right-hand corner for more options

Show channels name lets you see the names of all the channels in addition to the logos

Sorting: This sort by option allows you to organize your channels either by recently added, A-Z, Z-A or by channel number.

Update content: This option as the name implies, updates all content. This image will show while the content updates

Please wait, while we are getting things ready for the first time

#### **Downloading Channels, VOD and Series**

The Go to home option takes you back to the Live Tv channels list page.

Select and play any channel of your choice