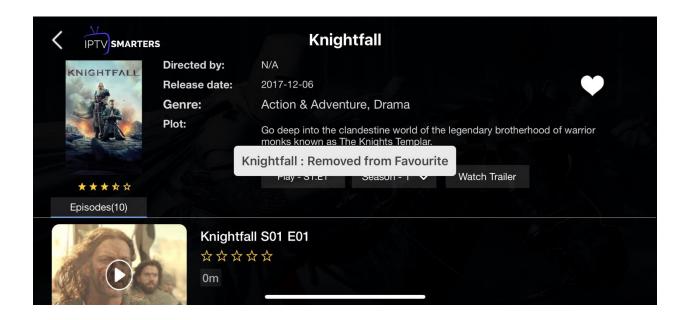

#### Add to Favorite

1. To add a channel, movie or series to the favorites list, select the channel, movie or series of your choice then click the heart at the right side of the screen. A red heart signifies that it has been added to your favorites list.

To remove a movie, series or channel from your favorite list, tap the heart again. When the heart goes back to white, this indicates that it has been successfully removed from your list.