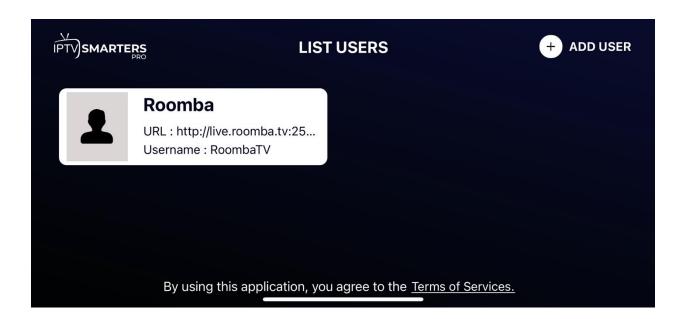

Now you are logged in. Click on the listed user. In this case that would be ROOMBA.

Immediately after login, a white screen appears saying 'Please wait, while we are getting things ready for the first time' and 'Downloading Channels, VOD and Series'.