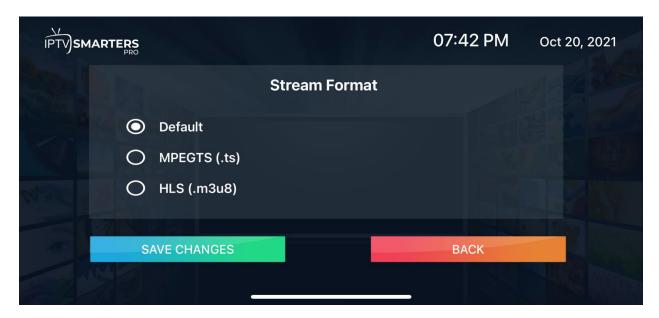

## **Stream Format**

Provides the Option to choose either MPEGTS(.ts) or HLS(.m3u8)