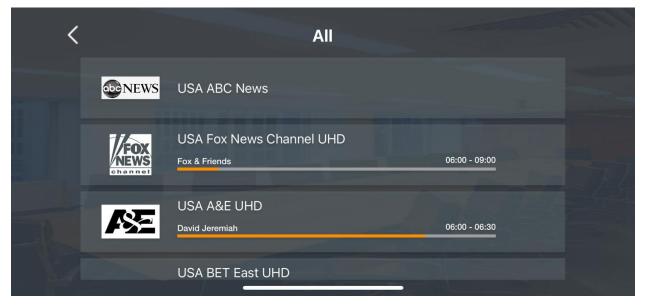

# **Catch Up**

Our catch-up option will ensure you never miss new episodes, live matches, or breaking news again