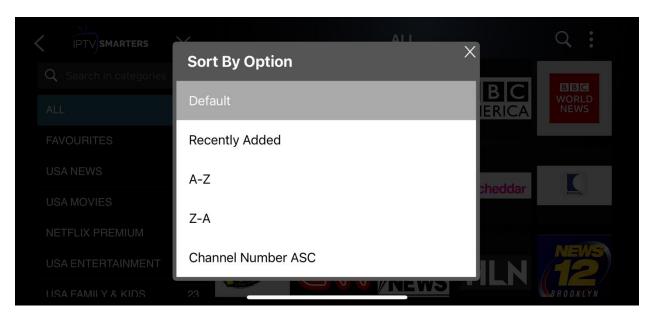

Show channels name lets you see the names of all the channels in addition to the logos

Sorting: This sort by option allows you to organize your channels either by recently added, A-Z, Z-A or by channel number.