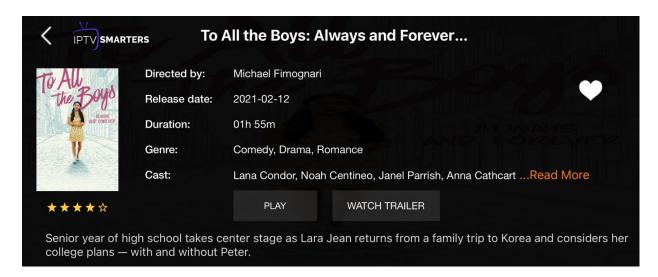

#### **Movie Info**

The movie Information section is also available. This option allows you to select a movie, read the plot, watch the trailer, view cast information, and add a movie to your favorites.

To watch the trailer, Click on WATCH TRAILER

Cast Information: Scroll down to see the names and pictures of the cast of the movie of your choice.

Select any cast member to read more information about them. This feature helps you learn more about your favorite movie stars.