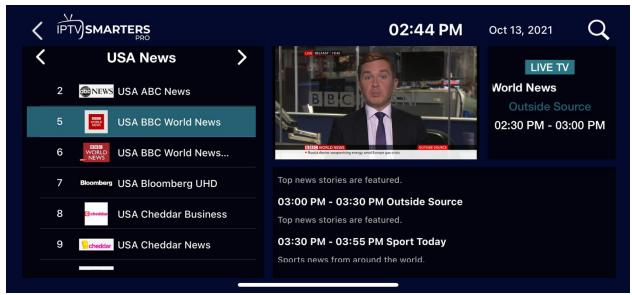

## **Live TV**

Enjoy 8552 Live TV channels online with Roomba TV in HD. Watch your favorite TV shows, news, and sports channels. To stream and watch a channel, tap on the desired channel category.

Tap the 3 dots at the top right-hand corner for more options

Show channels name lets you see the names of all the channels in addition to the logos

Sorting: This sort by option allows you to organize your channels either by recently added, A-Z, Z-A or by channel number.

#### **Update EPG (Electronic Program Guide)**

If a channel has an EPG available, it will be displayed under the video player. This option enables you to view the scheduling information for past, current, and upcoming TV programs for various channels.

Kindly note that not all channels have an EPG available.

- The EPG (Electronic Program Guide) contains the following information:
  - Start Time the start date and time of a program
  - ❖ End Time the end date and time of a program
  - ❖ Title the title of a program
  - ❖ Description the program summary or what the show is all about