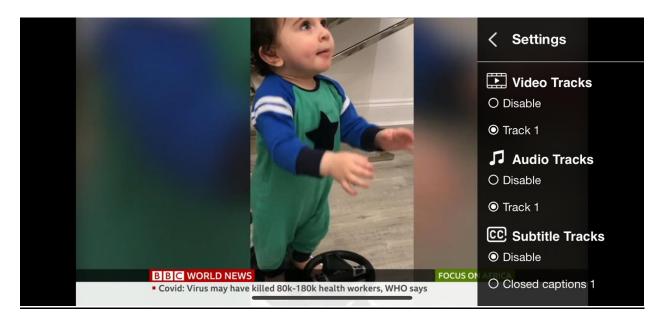

- Brightness
- Volume
- Screen lock: Tap the padlock at the top right corner of your screen to lock in an image

Settings: You have the option to enable or disable video tracks, audio tracks and subtitle tracks.