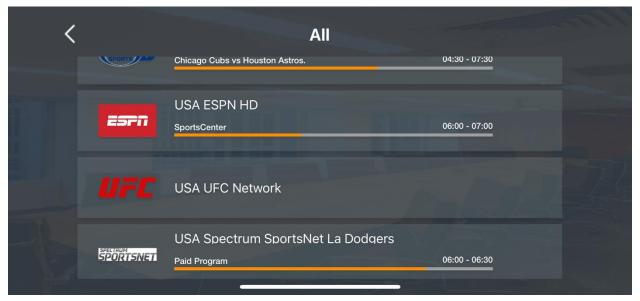

## **Live TV**

Enjoy 8552 Live TV channels online with Roomba TV in HD. Watch your favorite TV shows, news, and sports channels. To stream and watch a channel, tap on the desired channel category.

Tap the 3 dots at the top right-hand corner for more options

Show channels name lets you see the names of all the channels in addition to the logos

Sorting: This sort by option allows you to organize your channels either by recently added, A-Z, Z-A or by channel number.