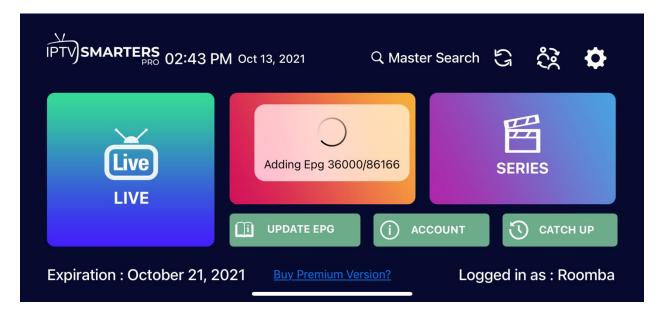

The update EPG option helps you update your program guide.

- 1. When you click update EPG you will be asked 'do you want to update EPG data', click Yes, please.
- 2. Then EPG begins downloading
- 3. After EPG is downloaded it will be added to the respective channels