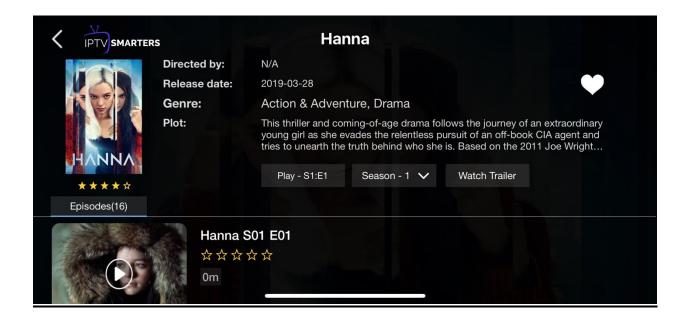

After selecting a series of your choice, you can read the plot, watch the trailer, or go straight to playing the first episode. You can also select any episode of your choice by scrolling down.

More options like Episodes list, Aspect ratio, speed and next episode are also available. Tap your phone screen to see this

You can watch at any playback speed of your choice