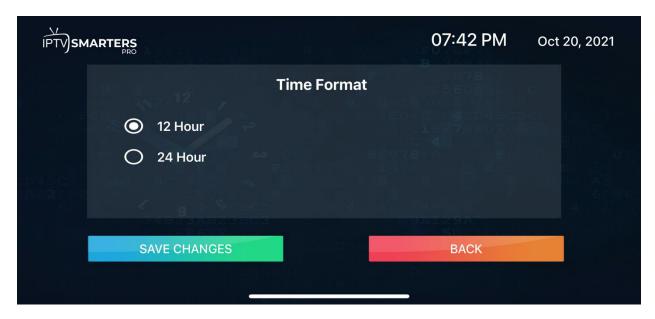

## **Time Format**

Allows you select either the 24 Hour or 12 Hour clock Format