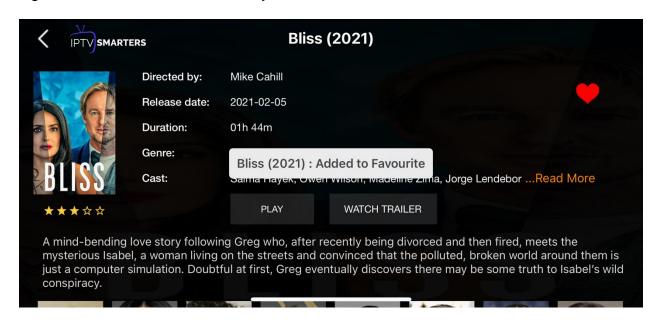

#### **Movie Info**

The movie Information section is also available. This option allows you to select a movie, read the plot, watch the trailer, view cast information, and add a movie to your favorites.

To watch the trailer, Click on WATCH TRAILER

Cast Information: Scroll down to see the names and pictures of the cast of the movie of your choice.

Select any cast member to read more information about them. This feature helps you learn more about your favorite movie stars.

#### Add to Favorite

1. To add a channel, movie or series to the favorites list, select the channel, movie or series of your choice then click the heart at the right side of the screen. A red heart signifies that it has been added to your favorites list.