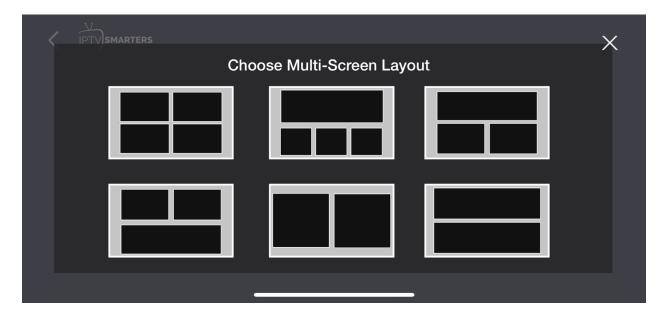

## Other options include

- Channels List
- Aspect Ratio

**Multi-screen:** This feature allows you to watch multiple screens on your device AT THE SAME TIME. This means – You can watch up to four channels simultaneously on your TV using this feature