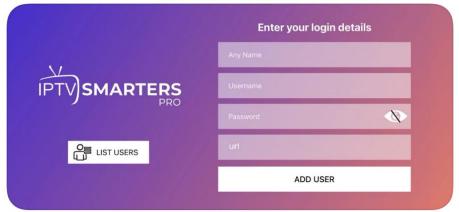

## **STEP 2: ENTER LOG IN DETAILS**

Now that the app is installed and ready to use, go ahead and launch the app. After launching the app, you will be asked to enter your login details.

Log in details would include

- Your name
- Username
- Password
- URL: Portal URL is <a href="http://live.roomba.tv">http://live.roomba.tv</a>

After entering your login details, select 'ADD USER'

When it begins to load, it will show 'loading... please wait'. Note that your login is almost complete.