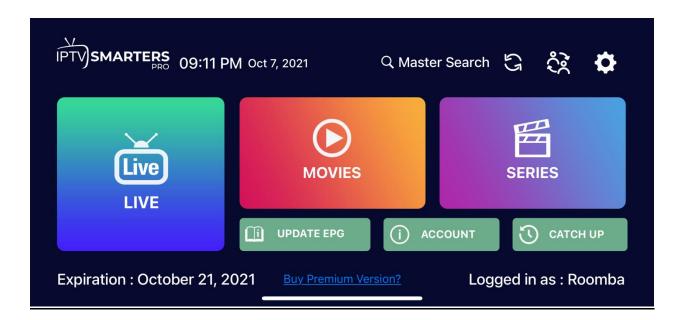

## **Home Screen**

Options available for your perusal and entertainment include Live TV, movies, series and so much more.

The application consists of the following buttons and information:

- Date And Time
- Account Info
- Settings
- Live TV
- Movies
- Series
- Update EPG
- Catch up
- Master Search
- Subscription Expiration