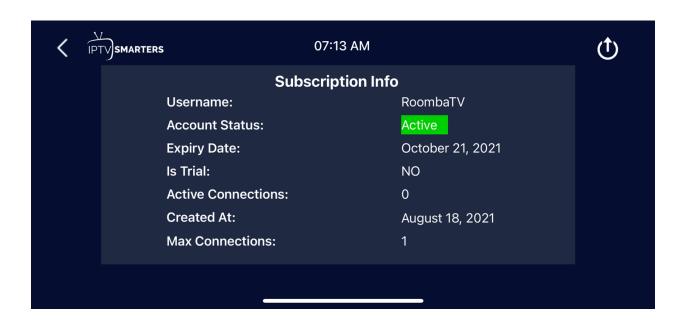

#### **Account Info**

You can review your Account/Subscription info.

- Username This tells you your Username
- Account Status This lets you know your Account Status. That is if you are "Active" or "Inactive"
- Expiry Date This tells you when your subscription would expire
- Is Trial This indicates if the account is in Trial Demo mode
- Active Connection This informs you of the number of active connections to the account
- Created at This tells you the date your account was created.
- Max Connection This shows the maximum number of connections your account is allowed to have.