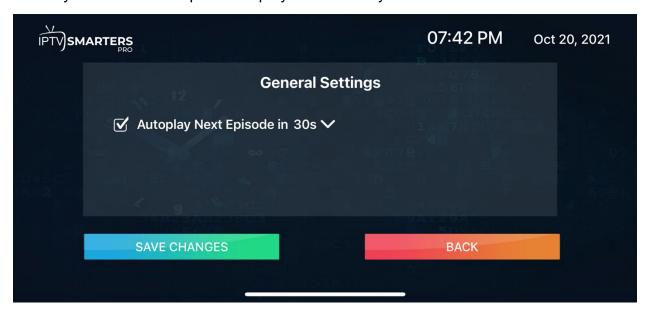

## **General setting**

Allows you set the next episode to play automatically in 30 seconds