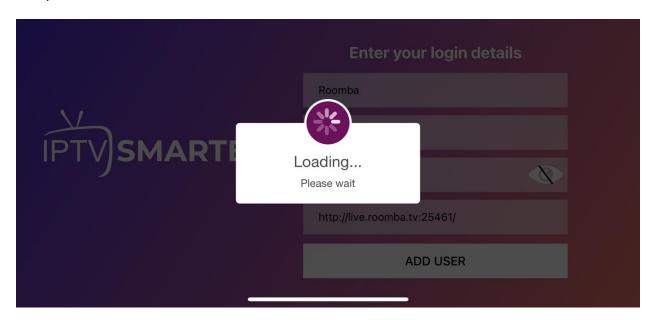

## **STEP 2: ENTER LOG IN DETAILS**

Now that the app is installed and ready to use, go ahead and launch the app. After launching the app, you will be asked to enter your login details.

Log in details would include

- Your name
- Username
- Password
- URL: Portal URL is <a href="http://live.roomba.tv">http://live.roomba.tv</a>

After entering your login details, select 'ADD USER'

When it begins to load, it will show 'loading... please wait'. Note that your login is almost complete.