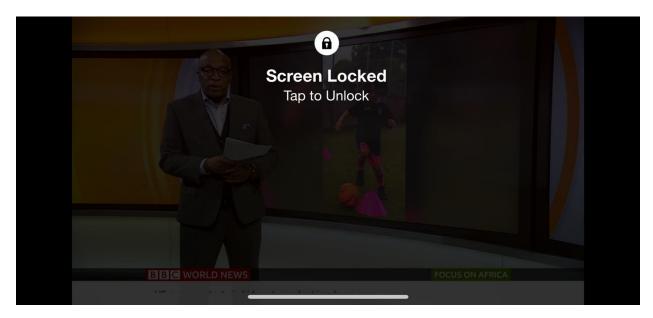

- Brightness
- Volume
- Screen lock: Tap the padlock at the top right corner of your screen to lock in an image

Settings: You have the option to enable or disable video tracks, audio tracks and subtitle tracks.