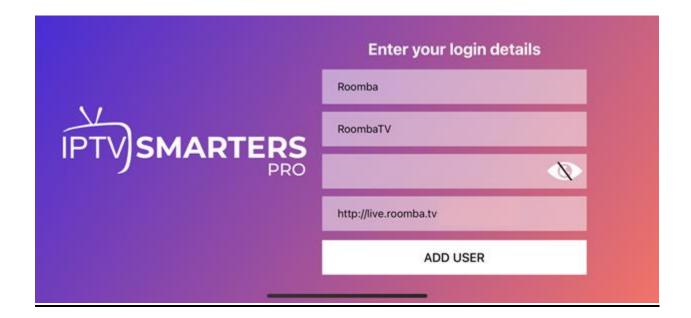

## **STEP 2: ENTER LOG IN DETAILS**

Now that the app is installed and ready to use, go ahead and launch the app. After launching the app, you will be asked to enter your login details.

Log in details would include

- Your name
- Username
- Password
- URL: Portal URL is <a href="http://live.roomba.tv">http://live.roomba.tv</a>

After entering your login details, select 'ADD USER'

When it begins to load, it will show 'loading... please wait'. Note that your login is almost complete.