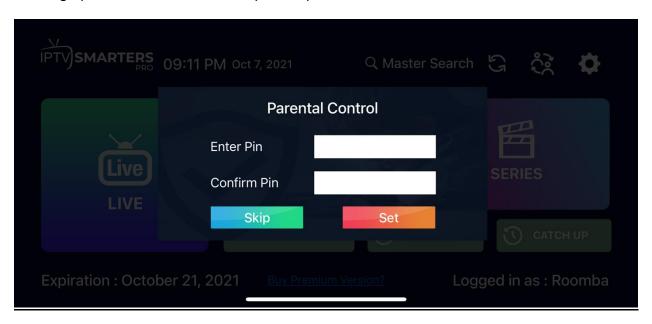

#### **Downloading Channels, VOD and Series**

You will be presented with an option for parental control. This feature allows you to set restrictions and control what your kids have access to which could be based either on maturity ratings or age. If you are a parent, go ahead and enjoy this feature by setting a four-digit pin. If not, feel free to skip this option.

## **Parental Control**

Allows you to set parental control passwords to restrict access.