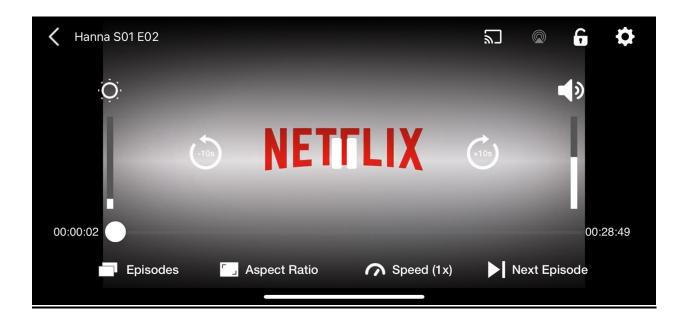

After selecting a series of your choice, you can read the plot, watch the trailer, or go straight to playing the first episode. You can also select any episode of your choice by scrolling down.

More options like Episodes list, Aspect ratio, speed and next episode are also available. Tap your phone screen to see this

You can watch at any playback speed of your choice