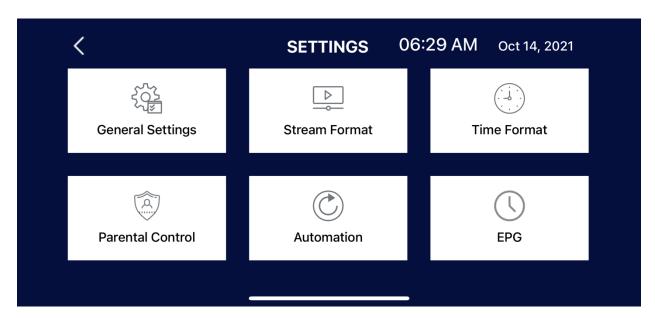

# **Settings**

Here you will be presented with the following settings options: General settings, parental control, stream format, time format, Automation and EPG