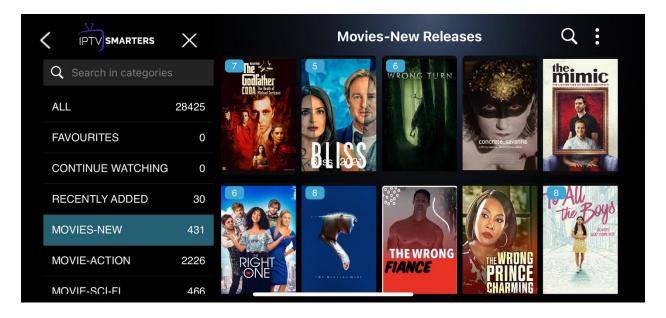

## **Movies**

Roomba TV users can select from and stream more than 28,000 movies at their fingertips. We have movies available for adults, teenagers, and kids of all ages.