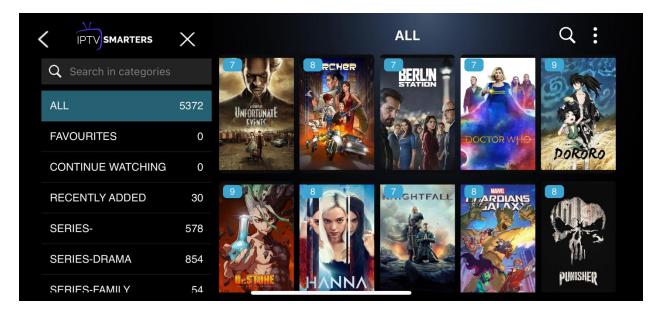

## **Movies**

Roomba TV users can select from and stream more than 28,000 movies at their fingertips. We have movies available for adults, teenagers, and kids of all ages.

## **Series**

You can also watch your favorite binge-worthy and extremely addictive series and hit comedy specials from across genres such as comedy, drama, action, news, adventure, war and politics, reality shows, crime, animation, and so much more.