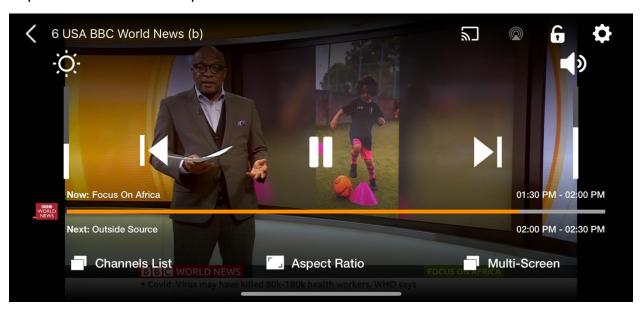

## Tap screen to see other options

## Other options include

- Channels List
- Aspect Ratio

**Multi-screen:** This feature allows you to watch multiple screens on your device AT THE SAME TIME. This means – You can watch up to four channels simultaneously on your TV using this feature

- Brightness
- Volume
- Screen lock: Tap the padlock at the top right corner of your screen to lock in an image

Settings: You have the option to enable or disable video tracks, audio tracks and subtitle tracks.