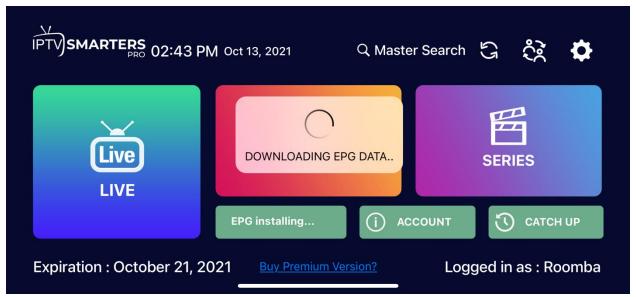

The update EPG option helps you update your program guide.

- 1. When you click update EPG you will be asked 'do you want to update EPG data', click Yes, please.
- 2. Then EPG begins downloading
- 3. After EPG is downloaded it will be added to the respective channels