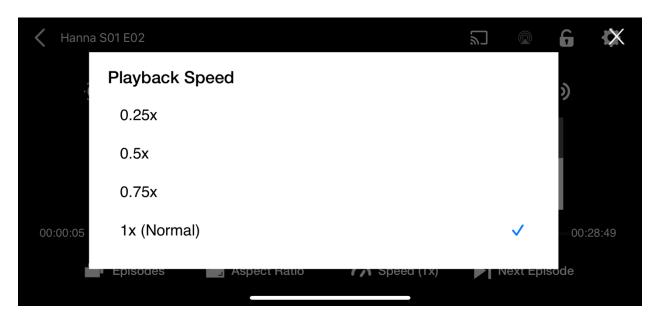

tion about them. This feature helps you learn more about your favorite movie stars.





Scroll down to see additional pictures of the selected cast member



## **Series**

You can also watch your favorite binge-worthy and extremely addictive series and hit comedy specials from across genres such as comedy, drama, action, news, adventure, war and politics, reality shows, crime, animation, and so much more.







After selecting a series of your choice, you can read the plot, watch the trailer, or go straight to playing the first episode. You can also select any episode of your choice by scrolling down.







More options like Episodes list, Aspect ratio, speed and next episode are also available. Tap your phone screen to see this





You can watch at any playback speed of your choice



#### Add to Favorite

1. To add a channel, movie or series to the favorites list, select the channel, movie or series of your choice then click the heart at the right side of the screen. A red heart signifies that it has been added to your favorites list.





To remove a movie, series or channel from your favorite list, tap the heart again. When the heart goes back to white, this indicates that it has been successfully removed from your list.



#### **Update EPG (Electronic Program Guide)**

If a channel has an EPG available, it will be displayed under the video player. This option enables you to view the scheduling information for past, current, and upcoming TV programs for various channels.

The update EPG option helps you update your program guide.

- 1. When you click update EPG yo