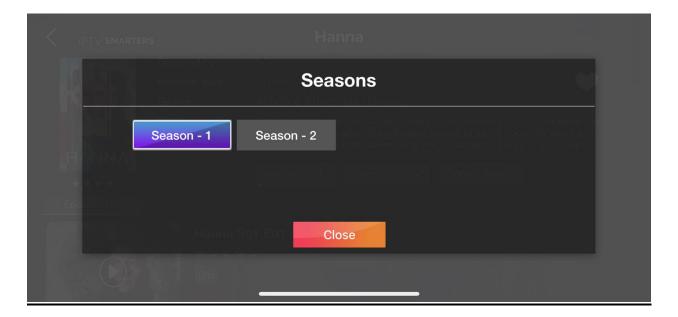

## **Series**

You can also watch your favorite binge-worthy and extremely addictive series and hit comedy specials from across genres such as comedy, drama, action, news, adventure, war and politics, reality shows, crime, animation, and so much more.

After selecting a series of your choice, you can read the plot, watch the trailer, or go straight to playing the first episode. You can also select any episode of your choice by scrolling down.

More options like Episodes list, Aspect ratio, speed and next episode are also available. Tap your phone screen to see this