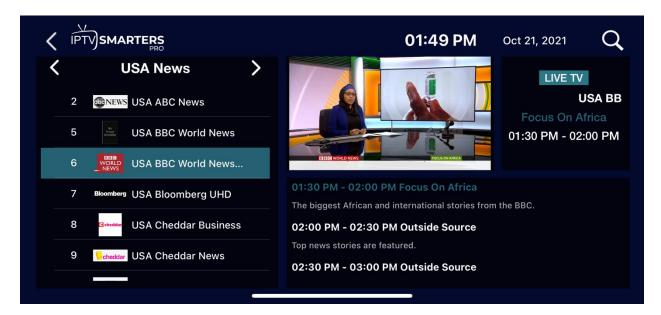

## **Live TV**

Enjoy 8552 Live TV channels online with Roomba TV in HD. Watch your favorite TV shows, news, and sports channels. To stream and watch a channel, tap on the desired channel category.

Tap the 3 dots at the top right-hand corner for more options

Show channels name lets you see the names of all the channels in addition to the logos

Sorting: This sort by option allows you to organize your channels either by recently added, A-Z, Z-A or by channel number.

#### **Update EPG (Electronic Program Guide)**

If a channel has an EPG available, it will be displayed under the video player. This option enables you to view the scheduling information for past, current, and upcoming TV programs for various channels.

Kindly note that not all channels have an EPG available.

- The EPG (Electronic Program Guide) contains the following information:
  - Start Time the start date and time of a program
  - ❖ End Time the end date and time of a program
  - ❖ Title the title of a program
  - ❖ Description the program summary or what the show is all about