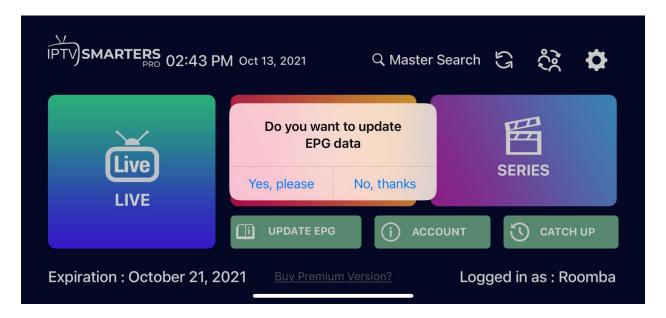

The update EPG option helps you update your program guide.

- 1. When you click update EPG you will be asked 'do you want to update EPG data', click Yes, please.
- 2. Then EPG begins downloading
- 3. After EPG is downloaded it will be added to the respective channels