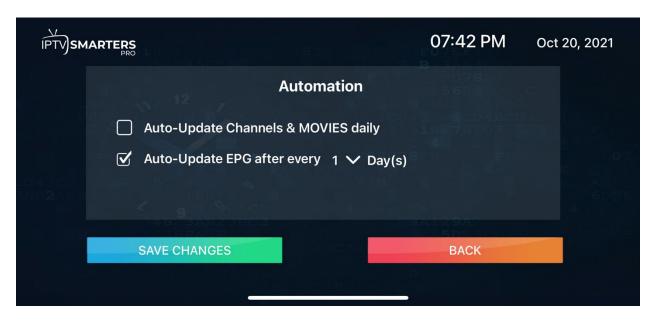

Time the end date and time of a program
  - ❖ Title the title of a program
  - ❖ Description the program summary or what the show is all about



# **Catch Up**

Our catch-up option will ensure you never miss new episodes, live matches, or breaking news again













# **Settings**

Here you will be presented with the following settings options: General settings, parental control, stream format, time format, Automation and EPG



## **General setting**

Allows you set the next episode to play automatically in 30 seconds





## **Parental Control**

Allows you to set parental control passwords to restrict access.



## **Stream Format**

Provides the Option to choose either MPEGTS(.ts) or HLS(.m3u8)





#### **Automation**

Helps auto-update channels and movies daily or as required



## **Time Format**

Allows you select either the 24 Hour or 12 Hour clock Format





#### **Account Info**

You can review your Account/Subscription info.

- Username This tells you your Username
- Account Status This lets you know your Account Status. That is if you are "Active" or "Inactive"
- Expiry Date This tells you when your subscription would expire
- Is Trial This indicates if the account is in Trial Demo mode
- Active Connection This informs you of the number of active connections to the account
- Created at This tells you the date your account was created.
- Max Connection This shows the maximum number of connections your account is allowed to have.





#### Conclusion

We hope that this guide has helped you install ROOMBA TV and you are already enjoying the best streaming p