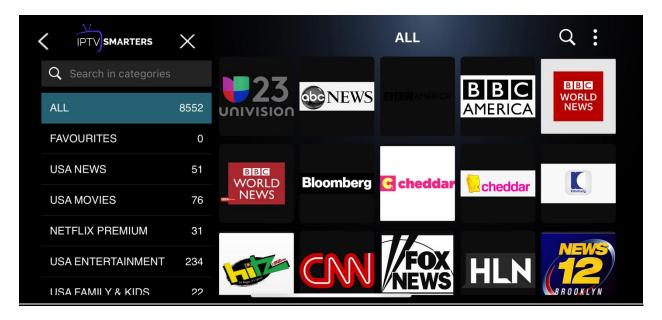

## **Live TV**

Enjoy 8552 Live TV channels online with Roomba TV in HD. Watch your favorite TV shows, news, and sports channels. To stream and watch a channel, tap on the desired channel category.

Tap the 3 dots at the top right-hand corner for more options