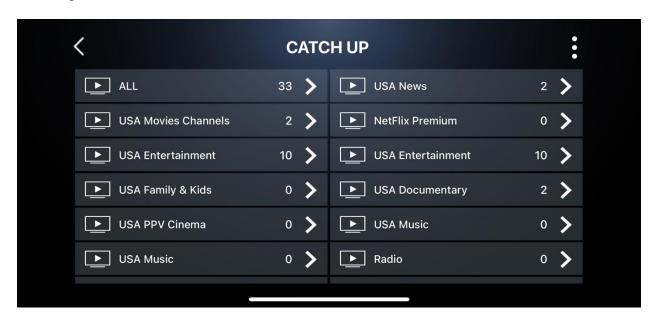

# **Catch Up**

Our catch-up option will ensure you never miss new episodes, live matches, or breaking news again