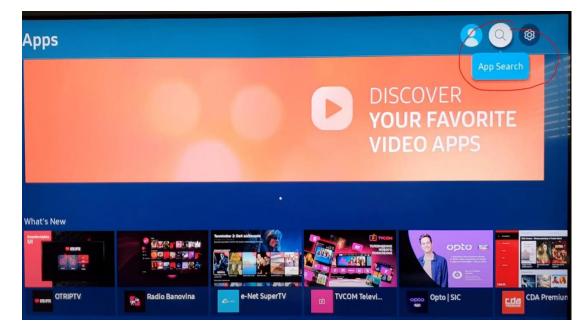

#### **Step 1: Install IPTV Smarters**

1. Turn on your Smart TV, then open the Samsung Smart Hub and click on Apps.

2. Go to the **Search** icon

3. Search for "**IPTV Smarters**". Then, Select the IPTV Smarters app and click on the install button.

| TV Smarter |                                                              |         |   |            |      |          |             |               |          |   |   |
|------------|--------------------------------------------------------------|---------|---|------------|------|----------|-------------|---------------|----------|---|---|
|            | iptv s                                                       | marters |   |            |      |          |             |               |          |   |   |
| IPTV S     | marter.                                                      | •••     |   |            |      |          |             |               |          |   |   |
|            | 1                                                            | 2       | 3 | 4          | 5    | 6        | 7           | 8             | 9        | 0 | 3 |
|            | q                                                            | •       | • |            | ) (t | <b>y</b> | ) <b>u</b>  |               | •        | P | • |
|            | a                                                            | 5       | d | 1          | 9    | h        |             | k             | I        |   | 1 |
|            |                                                              | ×       |   |            | D    | n        | ( <b>m</b>  |               |          | ? | - |
|            | <b>@</b>                                                     |         |   | <b>압</b> 데 | #@!  | -        |             | Done          | 4        | < | > |
|            | Press and hold the 4 button to use your voice to input text. |         |   |            |      |          | to use your | voice to inpu | it text. |   |   |