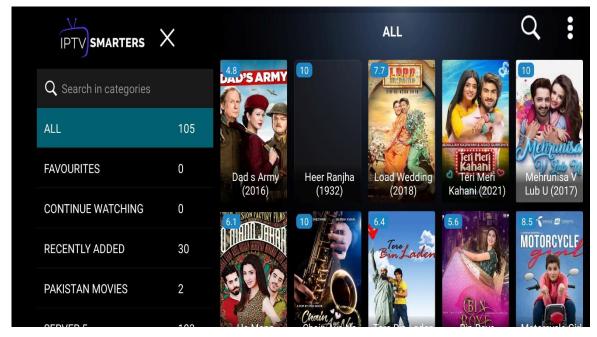

#### 3.2 MOVIES

The Movies section contains the category list of all the available movie genres (i.e., action, sci-fi, etc.), new releases, etc. To watch a movie, select from the category list, then click on a specific movie that you would like to watch.

Example of a selected movie

|            | )            | Dad s Army (2016)                                                                                                   |
|------------|--------------|---------------------------------------------------------------------------------------------------------------------|
| DAD'S ARMY | Directed By: | Alan Parker, Oliver Parker                                                                                          |
|            | Release Da   | 2016-02-05                                                                                                          |
|            | Duration:    | 1h 40m                                                                                                              |
|            | Genre:       | Comedy                                                                                                              |
|            | Cast:        | Catherine Zeta-Jones, Bill Nighy, Michael Gambon, Toby Jo                                                           |
|            |              | Play Watch Trailer                                                                                                  |
| ****       |              | Play Watch Trailer                                                                                                  |
|            |              | com Dad's Army (1968). The Walmington-on-Sea Home Guard<br>journalist and a German spy as World War II draws to its |