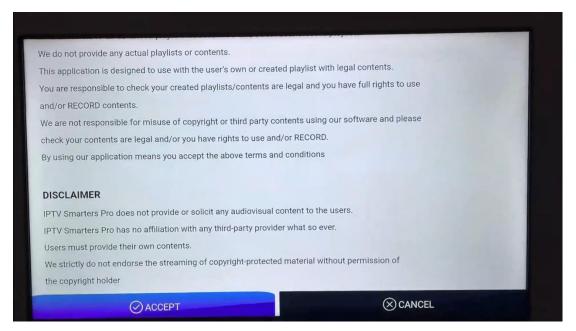

#### 5. Accept the Terms of Use.

- 6. Choose the Login Method:
  - You can log in using **Xtream Codes API** (Any Name, Username, Password, Portal URL).

| J=<br>M3U PLAYLIST | XTREME CODES                 | LOCAL AUDIO/VIDEO DATA |
|--------------------|------------------------------|------------------------|
| PLAY SINGLE STREAM | التي تعليم<br>1 STREAM PANEL | STALKER PORTAL         |
|                    | E LIST PLAYLISTS >           |                        |