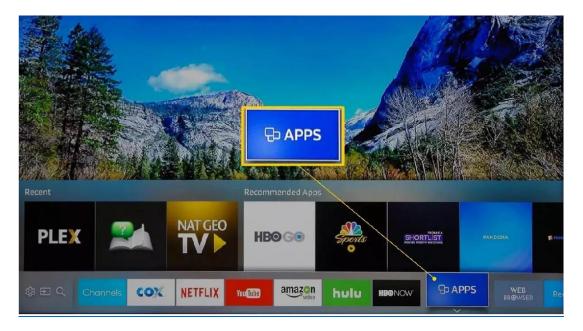

#### **Step 1: Install IPTV Smarters**

1. Turn on your Smart TV, then open the Samsung Smart Hub and click on Apps.

2. Go to the **Search** icon

3. Search for "**IPTV Smarters**". Then, Select the IPTV Smarters app and click on the install button.