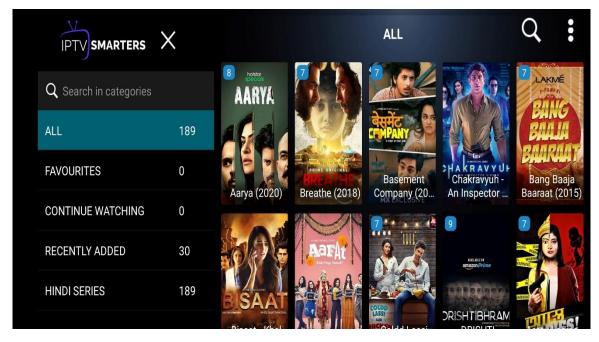

#### 3.3 SERIES

The Series section contains the category list of all the available TV series by genre (i.e., documentary, drama, family etc.). To watch a series, select from the category list, then click on a specific series that you would like to watch.

Example of a selected TV serie