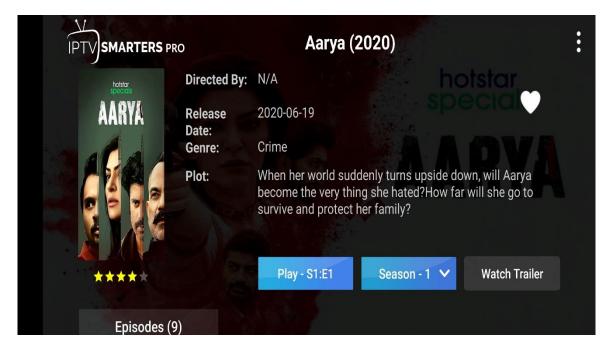

#### 3.3 SERIES

The Series section contains the category list of all the available TV series by genre (i.e., documentary, drama, family etc.). To watch a series, select from the category list, then click on a specific series that you would like to watch.

Example of a selected TV serie